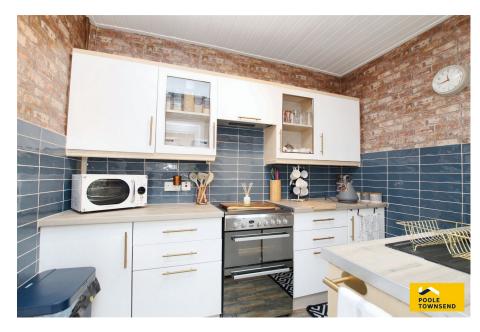

## Drake Street, Barrow-in-furness, LA14 5RG

£110,000

Mid Terraced Home Set Over
Open Plan With Arch Three Floors
Between Lounge & Diner

Modern Kitchen

• Three Bedrooms

• Three Piece Family Bathroom • Private Rear Yard With Utility/ Laundry Room

- Double Glazing & Gas Central - On Street Parking Heating

Freehold

· Council Tax Band - A

NEW This is a beautifully presented home that has been significantly improved with the addition of an impressive loft conversion that has added a further double bedroom. The living space is open plan, offering a lounge with dining area alongside. There is a smartly presented kitchen with direct access to the yard where there is a utility/laundry shed and a further store. The first floor features two bedrooms, a bathroom and a second staircase to the third bedroom. A great property for couples and families with excellent public transport and other amenities close by.