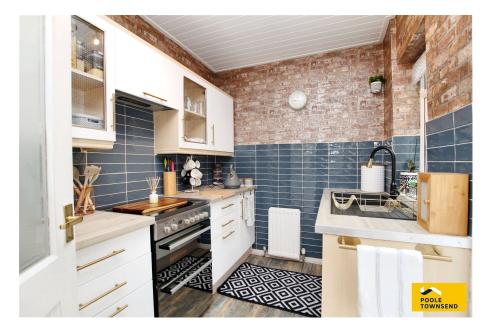

## Drake Street, Barrow-in-furness, LA14 5RG

£110,000

Mid Terraced Home Set Over
Open Plan With Arch Three Floors
Between Lounge & Diner

Modern Kitchen

• Three Bedrooms

• Three Piece Family Bathroom • Private Rear Yard With Utility/ Laundry Room

- Double Glazing & Gas Central - On Street Parking Heating

Freehold

· Council Tax Band - A

NEW This is a beautifully presented home that has been significantly improved with the addition of an impressive loft conversion that has added a further double bedroom. The living space is open plan, offering a lounge with dining area alongside. There is a smartly presented kitchen with direct access to the yard where there is a utility/laundry shed and a further store. The first floor features two bedrooms, a bathroom and a second staircase to the third bedroom. A great property for couples and families with excellent public transport and other amenities close by.