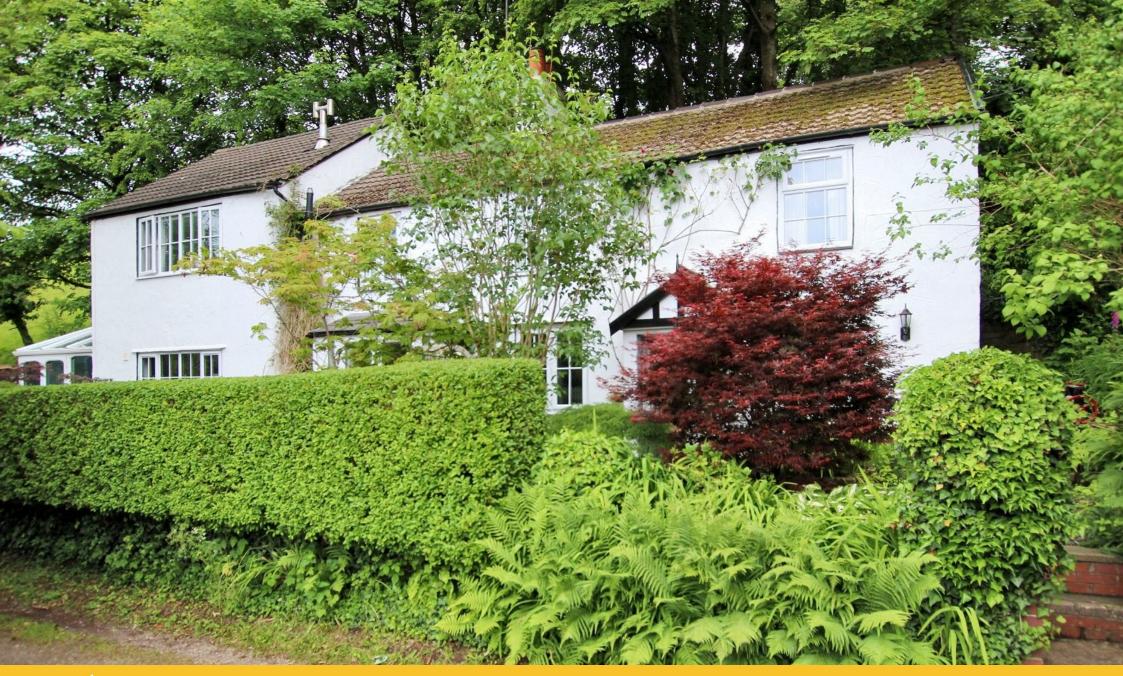

£375,000

Nestled away in charming woodland setting, this fabulous characterful cottage offers extended accommodation, open garden and private off-road parking with the option to purchase additional land. This delightful home features a generous sized dual aspect lounge, a reception hall with feature sandstone wall, a farmhouse style kitchen with Aga and conventional oven and hob, a large conservatory extension with access to a laundry cupboard and Separate WC. The first floor offers three double bedrooms with the principle bedroom having a walk-in wardrobe and en-suite shower room. The main family bathroom is beautiful and fitted with a 4-piece suite including a roll top bath with separate shower cubicle, wash hand basin and WC. The property has main services which includes a gas-fired central heating system and UPVC framed double glazing to the majority of the property.

## Description

Discreetly situated between Dalton and Barrow, this wonderful detached cottage nestles in a beautiful woodland setting with open garden, off road parking and a private gated driveway.

The main lounge has dual aspect windows and a solid fuel stove that sits within the chimney breast. The split-level room offers plenty of flexibility for positioning of furniture as well as access to the garden via the attached porch.