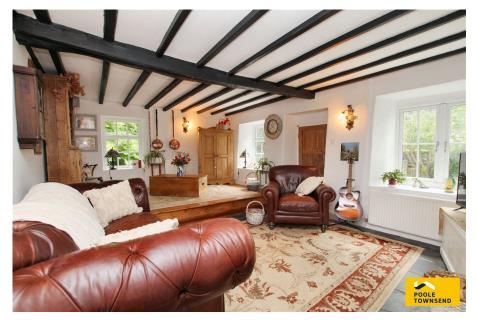

## Description

Discreetly situated between Dalton and Barrow, this wonderful detached cottage nestles in a beautiful woodland setting with open garden, off road parking and a private gated driveway.

The main lounge has dual aspect windows and a solid fuel stove that sits within the chimney breast. The split-level room offers plenty of flexibility for positioning of furniture as well as access to the garden via the attached porch.