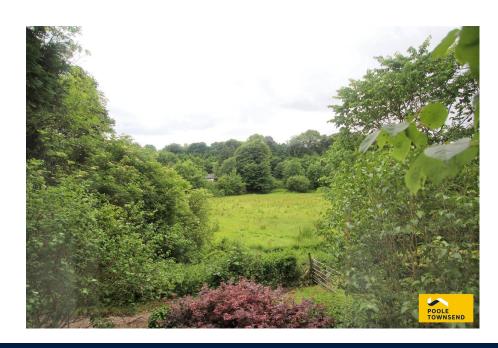

## Description

Discreetly situated between Dalton and Barrow, this wonderful detached cottage nestles in a beautiful woodland setting with open garden, off road parking and a private gated driveway.

The main lounge has dual aspect windows and a solid fuel stove that sits within the chimney breast. The split-level room offers plenty of flexibility for positioning of furniture as well as access to the garden via the attached porch.