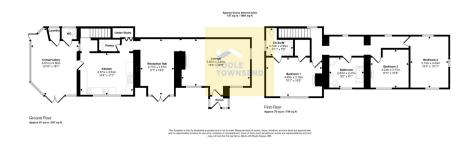

and a solid fuel stove that sits within the chimney breast. The split-level room offers plenty of flexibility for positioning of furniture as well as access to the garden via the attached porch.

The central reception hall has exposed floorboards and stonework to the rear elevation, providing a rustic and natural contrast against the painted walls and boarded ceiling.

The farmhouse style kitchen features a twin plate Aga and a range of units with a solid timber work surface with an under mounted sink unit with mixer tap. There is also a conventional integrated oven with induction hob alongside. Located alongside the kitchen is a walk-in pantry with shelving and a useful under stair cupboard providing further storage.

The conservatory completes the ground floor living accommodation,







- Charming Cottage
- · Private off road parking
- Option to purchase additional
  Generous Duel aspect lounge land
- Farmhouse style kitchen
- Large conservatory extension
- · Three double bedrooms
- · Gas-fired central heating
- UPVC framed windows
- Double Glazing to majority of the property





## Visit us at www.pooletownsend.co.uk enquiries@pooletownsend.co.uk