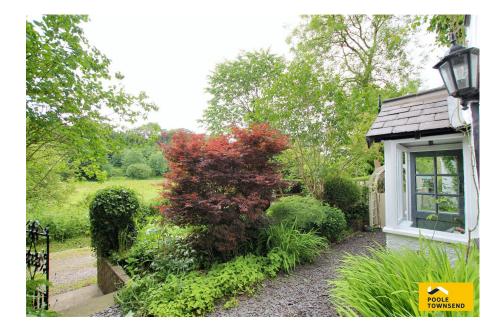

£375,000

Nestled away in charming woodland setting, this fabulous characterful cottage offers extended accommodation, open garden and private off-road parking with the option to purchase additional land. This delightful home features a generous sized dual aspect lounge, a reception hall with feature sandstone wall, a farmhouse style kitchen with Aga and conventional oven and hob, a large conservatory extension with access to a laundry cupboard and Separate WC. The first floor offers three double bedrooms with the principle bedroom having a walk-in wardrobe and en-suite shower room. The main family bathroom is beautiful and fitted with a 4-piece suite including a roll top bath with separate shower cubicle, wash hand basin and WC. The property has main services which includes a gas-fired central heating system and UPVC framed double glazing to the majority of the property.

## Description

Discreetly situated between Dalton and Barrow, this wonderful detached cottage nestles in a beautiful woodland setting with open garden, off road parking and a private gated driveway.

The main lounge has dual aspect windows and a solid fuel stove that sits within the chimney breast. The split-level room offers plenty of flexibility for positioning of furniture as well as access to the garden via the attached porch.