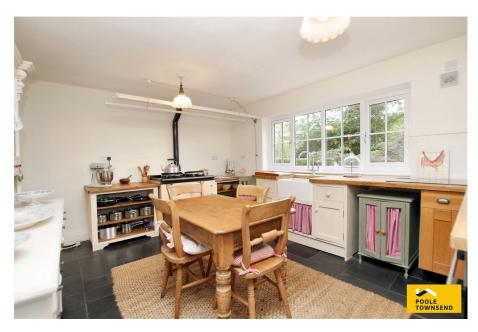

The central reception hall has exposed floorboards and stonework to the rear elevation, providing a rustic and natural contrast against the painted walls and boarded ceiling.

The farmhouse style kitchen features a twin plate Aga and a range of units with a solid timber work surface with an under mounted sink unit with mixer tap. There is also a conventional integrated oven with induction hob alongside. Located alongside the kitchen is a walk-in pantry with shelving and a useful under stair cupboard providing further storage.