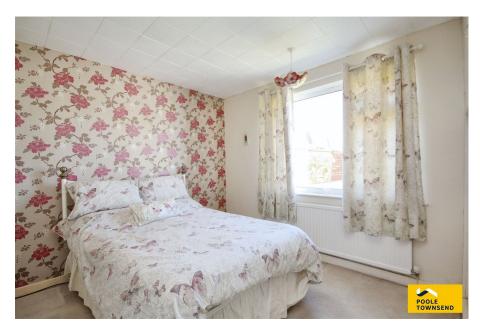

## What3Words// pools.tricks.rungs

DESCRIPTION The access to the property is via the front door or to the side through the kitchen. From the front door you enter into the lovely good sized lounge area, there is a large window letting in lots of light and a gas fire. From the lounge you access the kitchen that also has a large window to the front. You have all appliances including oven, hob, space for washing machine and fridge freezer. Into the main bedroom you have built in wardrobes to the left and window looking out to the rear over the garden. Bedroom two is also a good size that also looks over the garden. The bathroom has bath, basin and W/C.