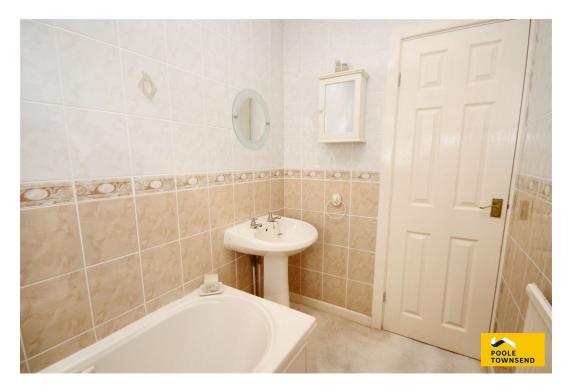

## What3Words// pools.tricks.rungs

DESCRIPTION The access to the property is via the front door or to the side through the kitchen. From the front door you enter into the lovely good sized lounge area, there is a large window letting in lots of light and a gas fire. From the lounge you access the kitchen that also has a large window to the front. You have all appliances including oven, hob, space for washing machine and fridge freezer. Into the main bedroom you have built in wardrobes to the left and window looking out to the rear over the garden. Bedroom two is also a good size that also looks over the garden. The bathroom has bath, basin and W/C.