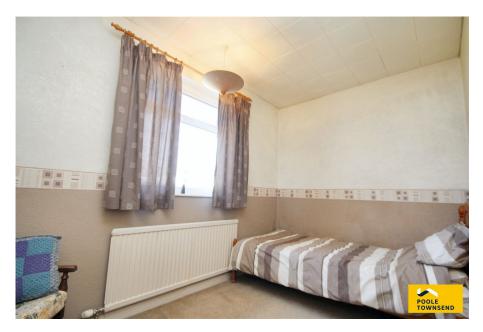

## What3Words// pools.tricks.rungs

DESCRIPTION The access to the property is via the front door or to the side through the kitchen. From the front door you enter into the lovely good sized lounge area, there is a large window letting in lots of light and a gas fire. From the lounge you access the kitchen that also has a large window to the front. You have all appliances including oven, hob, space for washing machine and fridge freezer. Into the main bedroom you have built in wardrobes to the left and window looking out to the rear over the garden. Bedroom two is also a good size that also looks over the garden. The bathroom has bath, basin and W/C.