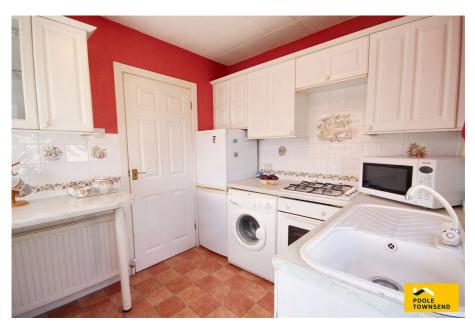

## What3Words// pools.tricks.rungs

DESCRIPTION The access to the property is via the front door or to the side through the kitchen. From the front door you enter into the lovely good sized lounge area, there is a large window letting in lots of light and a gas fire. From the lounge you access the kitchen that also has a large window to the front. You have all appliances including oven, hob, space for washing machine and fridge freezer. Into the main bedroom you have built in wardrobes to the left and window looking out to the rear over the garden. Bedroom two is also a good size that also looks over the garden. The bathroom has bath, basin and W/C.