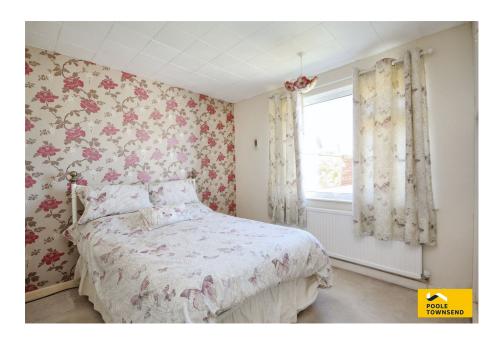

## What3Words// pools.tricks.rungs

DESCRIPTION The access to the property is via the front door or to the side through the kitchen. From the front door you enter into the lovely good sized lounge area, there is a large window letting in lots of light and a gas fire. From the lounge you access the kitchen that also has a large window to the front. You have all appliances including oven, hob, space for washing machine and fridge freezer. Into the main bedroom you have built in wardrobes to the left and window looking out to the rear over the garden. Bedroom two is also a good size that also looks over the garden. The bathroom has bath, basin and W/C.