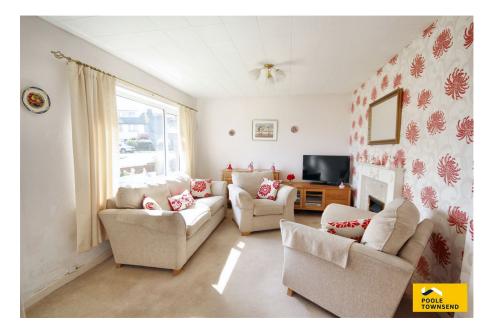

## What3Words// pools.tricks.rungs

DESCRIPTION The access to the property is via the front door or to the side through the kitchen. From the front door you enter into the lovely good sized lounge area, there is a large window letting in lots of light and a gas fire. From the lounge you access the kitchen that also has a large window to the front. You have all appliances including oven, hob, space for washing machine and fridge freezer. Into the main bedroom you have built in wardrobes to the left and window looking out to the rear over the garden. Bedroom two is also a good size that also looks over the garden. The bathroom has bath, basin and W/C.