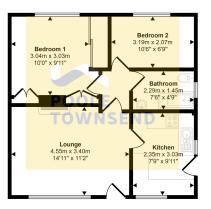

#### Approx Gross Internal Area 49 sq m / 524 sq ft

Floorplan

This floorplan is only for illustrative purposes and is not to scale. Measurements of rooms, doors, windows, and any items are approximate and no responsibility is taken for any error, omission or mis-statement. I come of flems such as bathroom sultes are representations only and may not look like the real items. Made with Made Snappy 360.