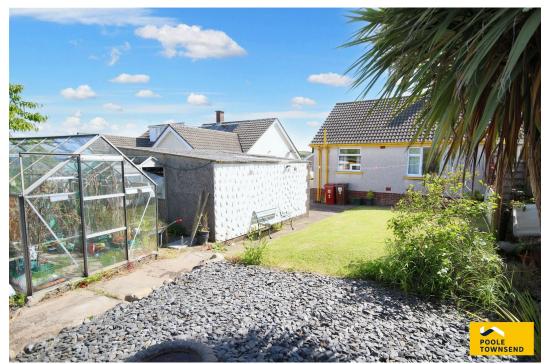

Externally you have a gated drive that can accommodate several cars and a garage with shed attached. The garden is vast with borders and a well maintained lawn. Behind the garage there is a greenhouse. To the front is a pretty lawned area with borders.