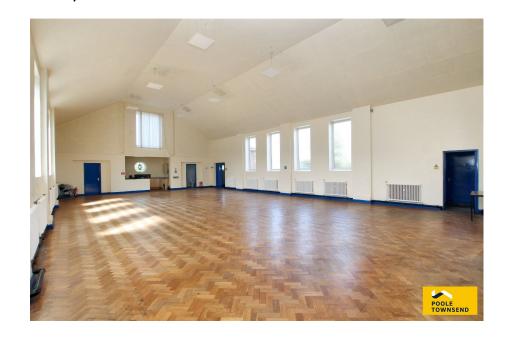

The Hall St Pius X Presbytery, Schneider Road, Barrow-in-furness, LA14 4AA £300,000

- Features impressive vaulted ceiling
  Access to a number of side
  Includes a kitchen
- rooms
- Two WC/Cloakrooms
   Off road parking for numerous vehicles

This is an exciting opportunity to acquire the former St. Pius X Church building and land. The vast hall features an impressive vaulted ceiling and large windows, access to a number of side rooms including a kitchen, two WC/cloakrooms and store rooms. The land/plot offers space for numerous vehicles to park off road. The hall has been used by various clubs in recent years.