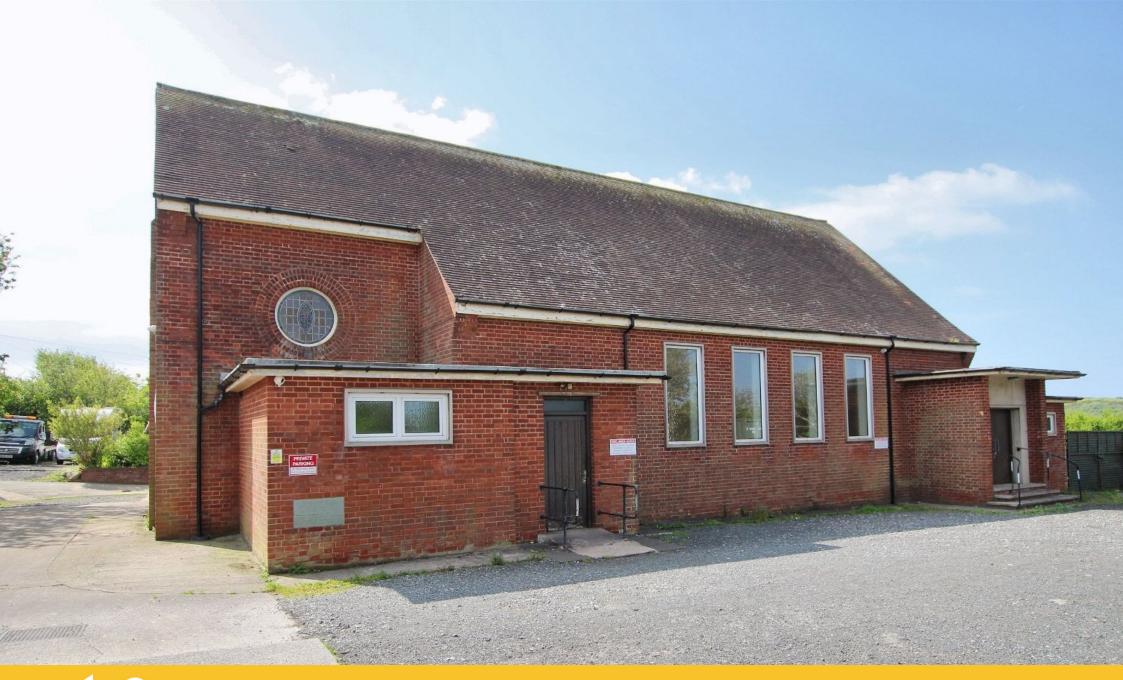

The Hall St Pius X Presbytery, Schneider Road, Barrow-in-furness, LA14 4AA £300,000

- Features impressive vaulted ceiling
  Access to a number of side
  Includes a kitchen
- rooms
- Two WC/Cloakrooms
   Off road parking for numerous vehicles

This is an exciting opportunity to acquire the former St. Pius X Church building and land. The vast hall features an impressive vaulted ceiling and large windows, access to a number of side rooms including a kitchen, two WC/cloakrooms and store rooms. The land/plot offers space for numerous vehicles to park off road. The hall has been used by various clubs in recent years.