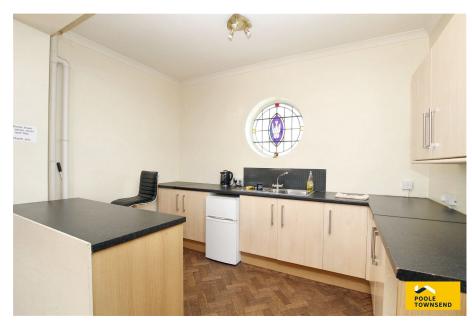

The Hall St Pius X Presbytery, Schneider Road, Barrow-in-furness, LA14 4AA £300,000

- Features impressive vaulted ceiling
  Access to a number of side
  Includes a kitchen
- rooms
- Two WC/Cloakrooms
   Off road parking for numerous vehicles

This is an exciting opportunity to acquire the former St. Pius X Church building and land. The vast hall features an impressive vaulted ceiling and large windows, access to a number of side rooms including a kitchen, two WC/cloakrooms and store rooms. The land/plot offers space for numerous vehicles to park off road. The hall has been used by various clubs in recent years.