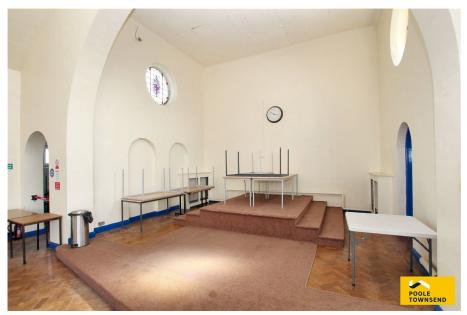

The Hall St Pius X Presbytery, Schneider Road, Barrow-in-furness, LA14 4AA £300,000

- Features impressive vaulted ceiling
  Access to a number of side
  Includes a kitchen
- rooms
- Two WC/Cloakrooms
   Off road parking for numerous vehicles

This is an exciting opportunity to acquire the former St. Pius X Church building and land. The vast hall features an impressive vaulted ceiling and large windows, access to a number of side rooms including a kitchen, two WC/cloakrooms and store rooms. The land/plot offers space for numerous vehicles to park off road. The hall has been used by various clubs in recent years.