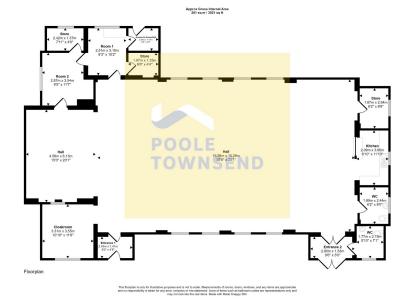

The Hall St Pius X Presbytery, Schneider Road, Barrow-in-furness, LA14 4AA £300,000

- Features impressive vaulted ceiling
  Access to a number of side
  Includes a kitchen
- rooms
- Two WC/Cloakrooms
   Off road parking for numerous vehicles

This is an exciting opportunity to acquire the former St. Pius X Church building and land. The vast hall features an impressive vaulted ceiling and large windows, access to a number of side rooms including a kitchen, two WC/cloakrooms and store rooms. The land/plot offers space for numerous vehicles to park off road. The hall has been used by various clubs in recent years.