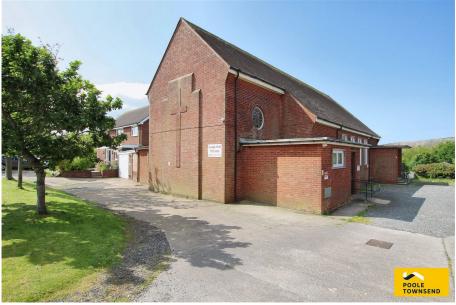

The Hall St Pius X Presbytery, Schneider Road, Barrow-in-furness, LA14 4AA £300,000

- Features impressive vaulted ceiling
  Access to a number of side
  Includes a kitchen
- rooms
- Two WC/Cloakrooms
   Off road parking for numerous vehicles

This is an exciting opportunity to acquire the former St. Pius X Church building and land. The vast hall features an impressive vaulted ceiling and large windows, access to a number of side rooms including a kitchen, two WC/cloakrooms and store rooms. The land/plot offers space for numerous vehicles to park off road. The hall has been used by various clubs in recent years.