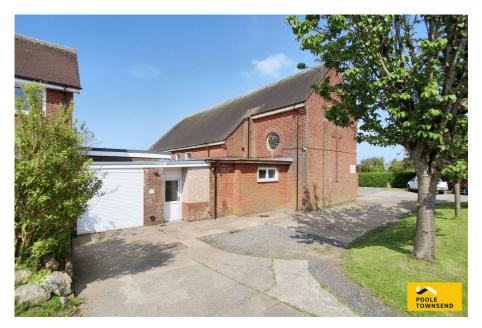

The Hall St Pius X Presbytery, Schneider Road, Barrow-in-furness, LA14 4AA £300,000

- Features impressive vaulted ceiling
  Access to a number of side
  Includes a kitchen
- rooms
- Two WC/Cloakrooms
   Off road parking for numerous vehicles

This is an exciting opportunity to acquire the former St. Pius X Church building and land. The vast hall features an impressive vaulted ceiling and large windows, access to a number of side rooms including a kitchen, two WC/cloakrooms and store rooms. The land/plot offers space for numerous vehicles to park off road. The hall has been used by various clubs in recent years.