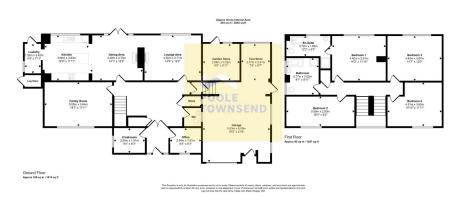

- Offering extensive and beautifully proportioned accommodation
  Lounge and dining space
- Four double bedrooms
- Four piece family bathroom
- Large attached garage and driveway

NEW This is a delightful family home, offering extensive and beautifully proportioned accommodation, generous garden space and a large attached garage and driveway. The upgraded accommodation is very well presented, boasting a contemporary style kitchen with centre island and laundry space, lounge and dining space, family room, GF WC, office and an ironing room !! The first floor offers 4 double bedrooms (1 en-suite) and a 4-piece family bathroom. The adjacent hall is connected to this property and is also available to purchase through Poole Townsend.