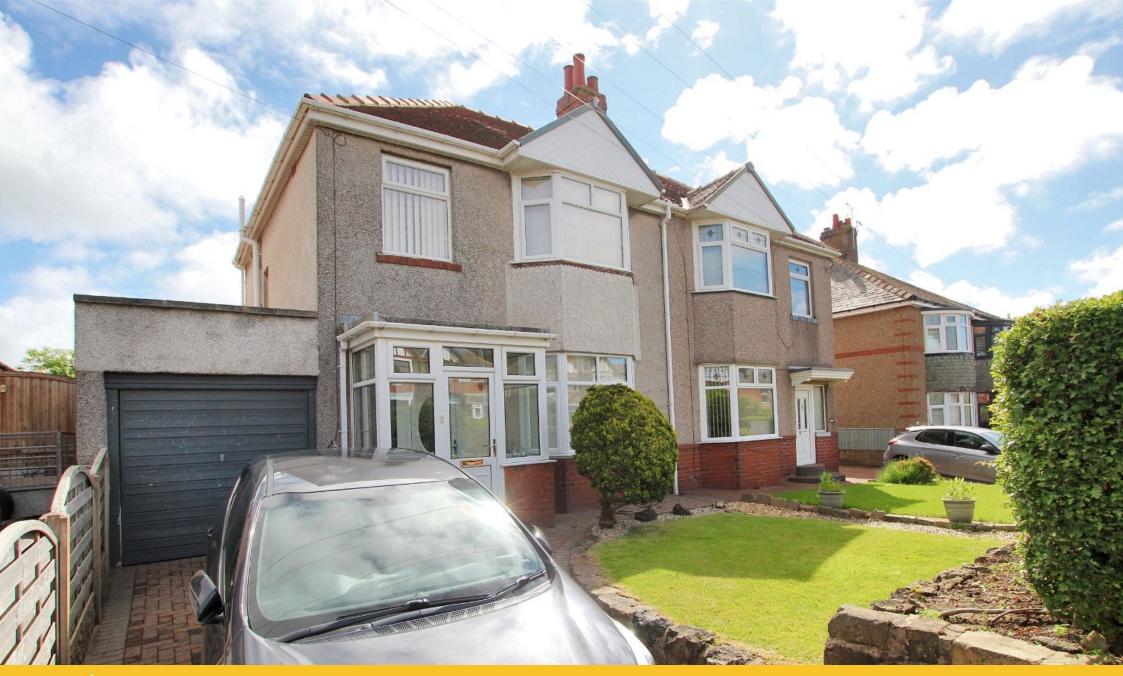

## Hollow Lane, Barrow-in-furness, LA13 9HY £260,000

🍋 3 🚰 1 🚘 1

- Immaculately presented home
- Ground floor WC
- Attached garage
- Nice sized kitchen
- Large four piece bathroom

- Offers family sized accommodation
- Driveway parking
- Two reception rooms
- Three bedrooms
- Gas-fired central heating system and UPVC double glazing

<image><text>

Approx Gross Internal Area 115 sq m / 1239 sq ft

NEW This is an immaculately presented home that offers family sized accommodation with the added benefit of a ground floor WC that has been installed beneath the staircase. There is driveway parking, an attached garage, lovely, sunny garden areas to the front and to the rear. The accommodation has two separate reception rooms, a nice sized kitchen, three bedrooms and a large four piece bathroom. There is a gas-fired central heating system and UPVC double glazing throughout.