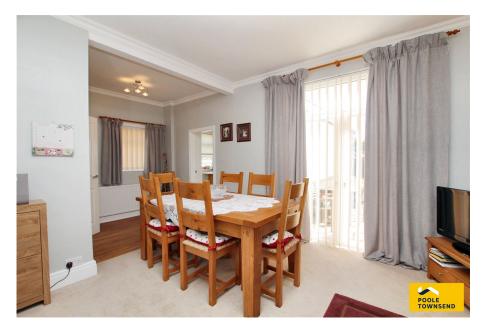

<image><text>

Approx Gross Internal Area 115 sq m / 1239 sq ft

NEW This is an immaculately presented home that offers family sized accommodation with the added benefit of a ground floor WC that has been installed beneath the staircase. There is driveway parking, an attached garage, lovely, sunny garden areas to the front and to the rear. The accommodation has two separate reception rooms, a nice sized kitchen, three bedrooms and a large four piece bathroom. There is a gas-fired central heating system and UPVC double glazing throughout.