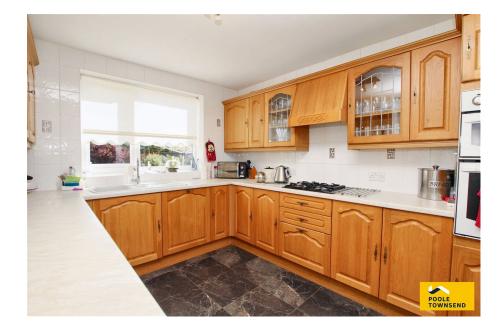

<image><text>

Approx Gross Internal Area 115 sq m / 1239 sq ft

NEW This is an immaculately presented home that offers family sized accommodation with the added benefit of a ground floor WC that has been installed beneath the staircase. There is driveway parking, an attached garage, lovely, sunny garden areas to the front and to the rear. The accommodation has two separate reception rooms, a nice sized kitchen, three bedrooms and a large four piece bathroom. There is a gas-fired central heating system and UPVC double glazing throughout.