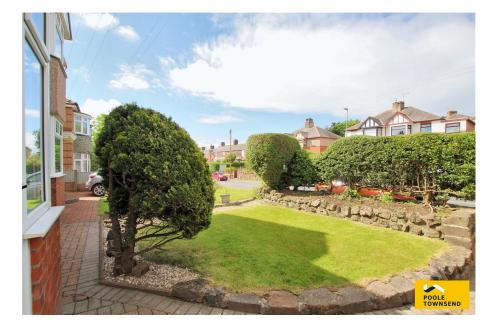

<image><text>

Approx Gross Internal Area 115 sq m / 1239 sq ft

NEW This is an immaculately presented home that offers family sized accommodation with the added benefit of a ground floor WC that has been installed beneath the staircase. There is driveway parking, an attached garage, lovely, sunny garden areas to the front and to the rear. The accommodation has two separate reception rooms, a nice sized kitchen, three bedrooms and a large four piece bathroom. There is a gas-fired central heating system and UPVC double glazing throughout.