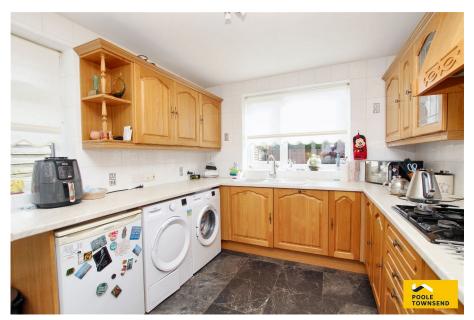

<image><text>

Approx Gross Internal Area 115 sq m / 1239 sq ft

NEW This is an immaculately presented home that offers family sized accommodation with the added benefit of a ground floor WC that has been installed beneath the staircase. There is driveway parking, an attached garage, lovely, sunny garden areas to the front and to the rear. The accommodation has two separate reception rooms, a nice sized kitchen, three bedrooms and a large four piece bathroom. There is a gas-fired central heating system and UPVC double glazing throughout.