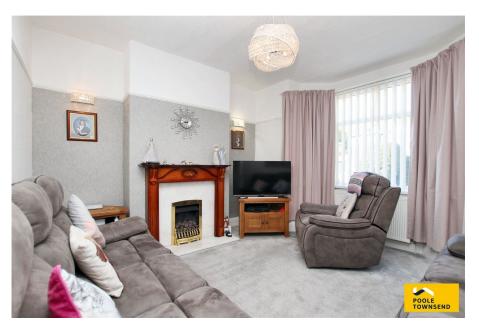

<image><text>

Approx Gross Internal Area 115 sq m / 1239 sq ft

NEW This is an immaculately presented home that offers family sized accommodation with the added benefit of a ground floor WC that has been installed beneath the staircase. There is driveway parking, an attached garage, lovely, sunny garden areas to the front and to the rear. The accommodation has two separate reception rooms, a nice sized kitchen, three bedrooms and a large four piece bathroom. There is a gas-fired central heating system and UPVC double glazing throughout.