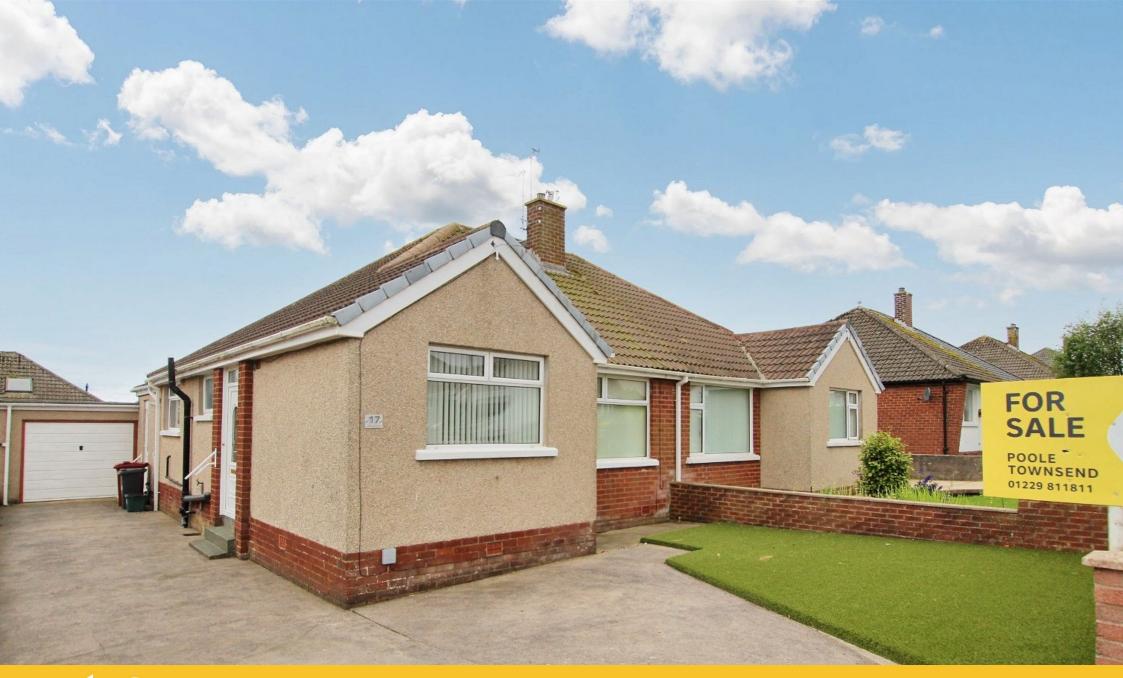

## **Kentmere Crescent, Barrow-in-furness, LA14 4NL** £249,950

2 1 22

- Semi-detached bungalow
- Smartly presented lounge and fitted kitchen
- Two bedrooms
- Gas-fired central heating system
- Easy to manage garden space

- Nicely appointed and extended acomodation
- Dining/sitting room with access onto the patio
- Double glazing throughout
- Extensive driveway parking
- No upper chain

NEW This semi-detached bungalow offers nicely appointed and extended accommodation, easy to manage garden space, extensive driveway parking and a larger than typical garage. The property is well presented and features a gas-fired central heating system and double glazing throughout, a smartly presented shower room, lounge, fitted kitchen, two bedrooms and a dining room/sitting room with access onto the patio and to an enclosed laundry space. No upper chain.