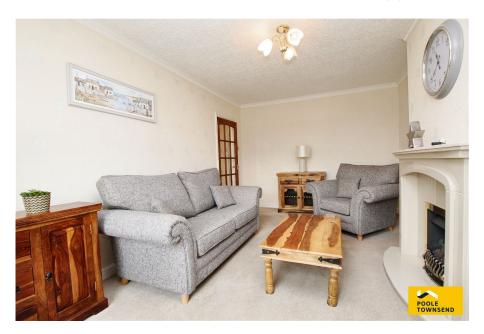

- Nicely appointed and extended acomodation
- Dining/sitting room with access onto the patio
- Double glazing throughout
- Extensive driveway parking
- No upper chain

NEW This semi-detached bungalow offers nicely appointed and extended accommodation, easy to manage garden space, extensive driveway parking and a larger than typical garage. The property is well presented and features a gas-fired central heating system and double glazing throughout, a smartly presented shower room, lounge, fitted kitchen, two bedrooms and a dining room/sitting room with access onto the patio and to an enclosed laundry space. No upper chain.