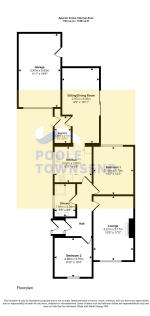

## **Kentmere Crescent, Barrow-in-furness, LA14 4NL** £249,950

2 1 22

- Semi-detached bungalow
- Smartly presented lounge and fitted kitchen
- Two bedrooms
- Gas-fired central heating system
- Easy to manage garden space

- Nicely appointed and extended acomodation
- Dining/sitting room with access onto the patio
- Double glazing throughout
- Extensive driveway parking
- No upper chain

NEW This semi-detached bungalow offers nicely appointed and extended accommodation, easy to manage garden space, extensive driveway parking and a larger than typical garage. The property is well presented and features a gas-fired central heating system and double glazing throughout, a smartly presented shower room, lounge, fitted kitchen, two bedrooms and a dining room/sitting room with access onto the patio and to an enclosed laundry space. No upper chain.