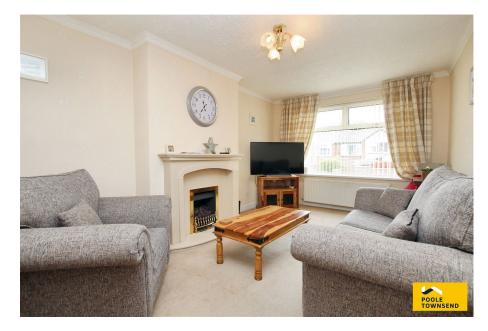

- Nicely appointed and extended acomodation
- Dining/sitting room with access onto the patio
- Double glazing throughout
- Extensive driveway parking
- No upper chain

NEW This semi-detached bungalow offers nicely appointed and extended accommodation, easy to manage garden space, extensive driveway parking and a larger than typical garage. The property is well presented and features a gas-fired central heating system and double glazing throughout, a smartly presented shower room, lounge, fitted kitchen, two bedrooms and a dining room/sitting room with access onto the patio and to an enclosed laundry space. No upper chain.