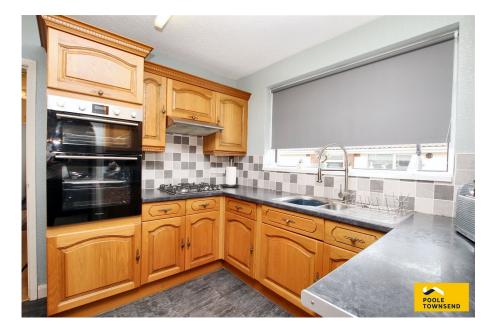

- Nicely appointed and extended acomodation
- Dining/sitting room with access onto the patio
- Double glazing throughout
- Extensive driveway parking
- No upper chain

NEW This semi-detached bungalow offers nicely appointed and extended accommodation, easy to manage garden space, extensive driveway parking and a larger than typical garage. The property is well presented and features a gas-fired central heating system and double glazing throughout, a smartly presented shower room, lounge, fitted kitchen, two bedrooms and a dining room/sitting room with access onto the patio and to an enclosed laundry space. No upper chain.