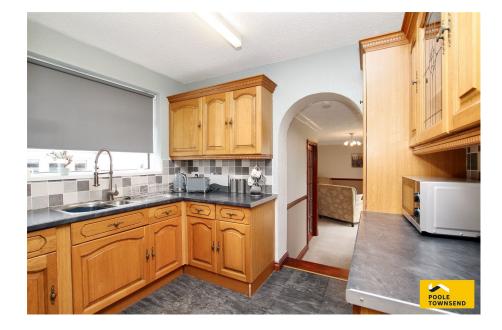

- Nicely appointed and extended acomodation
- Dining/sitting room with access onto the patio
- Double glazing throughout
- Extensive driveway parking
- No upper chain

NEW This semi-detached bungalow offers nicely appointed and extended accommodation, easy to manage garden space, extensive driveway parking and a larger than typical garage. The property is well presented and features a gas-fired central heating system and double glazing throughout, a smartly presented shower room, lounge, fitted kitchen, two bedrooms and a dining room/sitting room with access onto the patio and to an enclosed laundry space. No upper chain.