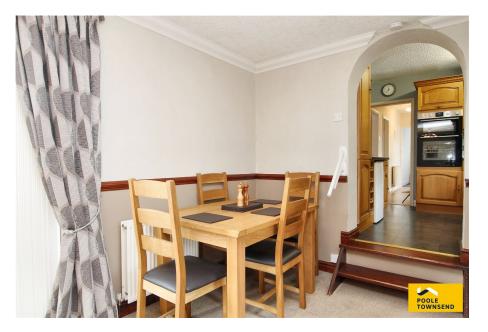

- Nicely appointed and extended acomodation
- Dining/sitting room with access onto the patio
- Double glazing throughout
- Extensive driveway parking
- No upper chain

NEW This semi-detached bungalow offers nicely appointed and extended accommodation, easy to manage garden space, extensive driveway parking and a larger than typical garage. The property is well presented and features a gas-fired central heating system and double glazing throughout, a smartly presented shower room, lounge, fitted kitchen, two bedrooms and a dining room/sitting room with access onto the patio and to an enclosed laundry space. No upper chain.