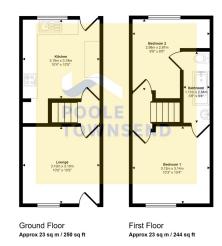

## Approx Gross Internal Area 46 sq m / 494 sq ft

This floorplan is only for illustrative purposes and is not to scale. Measurements of rooms, doors, windows, and any items are approximate and no responsibility is taken for any error, omission or mis-statement. Icons of items such as bathroom suites are representations only and may not look like the real items. Made with Made Snappy 360.