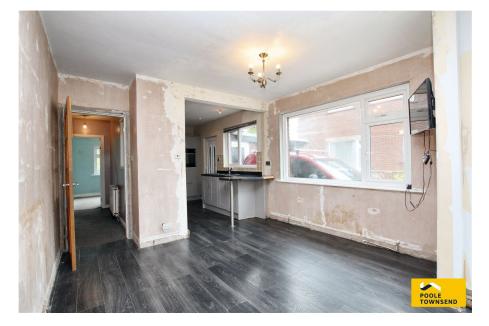

Off Road Parking

• Gas, Central Heating

Double Glazing

• No Upper Chain

NEW This is a lovely sized bungalow that sits within an extensive plot with garden/land wrapping around all four sides of the property. The property could be improved further by upgrading and redecorating, something that may appeal to buyers who would like to add their personal taste. The accommodation briefly comprises; an open plan dining kitchen, dual aspect lounge, two double bedrooms and a modern four piece bathroom. There is a staircase ascending up to a small landing where there are two loft rooms. The attached garage offers extensive storage, workshop space and double doors for vehicular access. There is driveway parking, a gas central heating system and double glazing. No upper chain.