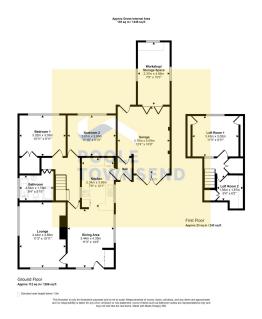

Off Road Parking

• Gas, Central Heating

Double Glazing

• No Upper Chain

NEW This is a lovely sized bungalow that sits within an extensive plot with garden/land wrapping around all four sides of the property. The property could be improved further by upgrading and redecorating, something that may appeal to buyers who would like to add their personal taste. The accommodation briefly comprises; an open plan dining kitchen, dual aspect lounge, two double bedrooms and a modern four piece bathroom. There is a staircase ascending up to a small landing where there are two loft rooms. The attached garage offers extensive storage, workshop space and double doors for vehicular access. There is driveway parking, a gas central heating system and double glazing. No upper chain.