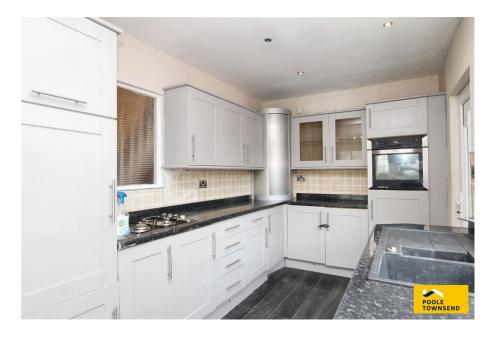

Off Road Parking

• Gas, Central Heating

Double Glazing

• No Upper Chain

NEW This is a lovely sized bungalow that sits within an extensive plot with garden/land wrapping around all four sides of the property. The property could be improved further by upgrading and redecorating, something that may appeal to buyers who would like to add their personal taste. The accommodation briefly comprises; an open plan dining kitchen, dual aspect lounge, two double bedrooms and a modern four piece bathroom. There is a staircase ascending up to a small landing where there are two loft rooms. The attached garage offers extensive storage, workshop space and double doors for vehicular access. There is driveway parking, a gas central heating system and double glazing. No upper chain.