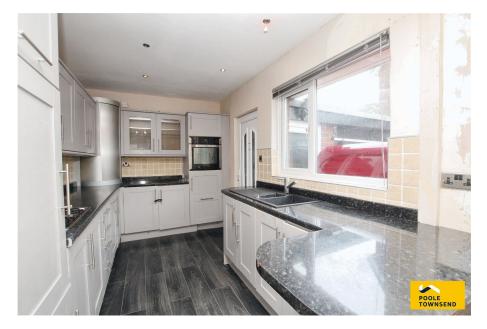

Off Road Parking

• Gas, Central Heating

Double Glazing

• No Upper Chain

NEW This is a lovely sized bungalow that sits within an extensive plot with garden/land wrapping around all four sides of the property. The property could be improved further by upgrading and redecorating, something that may appeal to buyers who would like to add their personal taste. The accommodation briefly comprises; an open plan dining kitchen, dual aspect lounge, two double bedrooms and a modern four piece bathroom. There is a staircase ascending up to a small landing where there are two loft rooms. The attached garage offers extensive storage, workshop space and double doors for vehicular access. There is driveway parking, a gas central heating system and double glazing. No upper chain.