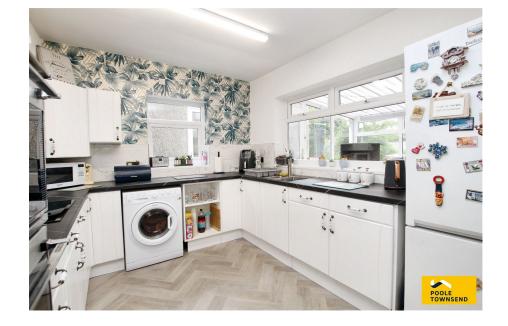

 Generous sized accomodation

extension

Superb conservatory

• open plan dining kitchen

• Gated access to the driveway • Garden to the front and rear and a garage

NEW This well proportioned, semi-detached home offers generous sized accommodation that includes two double bedrooms and superb conservatory extension that runs the entire width of the property. There is a light and airy lounge, an open plan dining kitchen with sliding doors into the conservatory, a four-piece shower room, landing and two double bedrooms plus a separate WC. There is gated access onto a driveway with garage and ample space for at least two vehicles to park off-road. There is a terraced garden to the front with a colourful garden to the rear with patio and lawn etc.