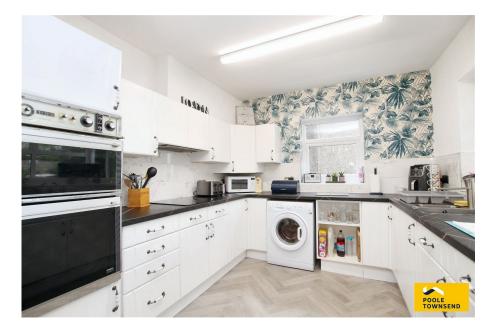

 Generous sized accomodation

extension

Superb conservatory

• open plan dining kitchen

• Gated access to the driveway • Garden to the front and rear and a garage

NEW This well proportioned, semi-detached home offers generous sized accommodation that includes two double bedrooms and superb conservatory extension that runs the entire width of the property. There is a light and airy lounge, an open plan dining kitchen with sliding doors into the conservatory, a four-piece shower room, landing and two double bedrooms plus a separate WC. There is gated access onto a driveway with garage and ample space for at least two vehicles to park off-road. There is a terraced garden to the front with a colourful garden to the rear with patio and lawn etc.