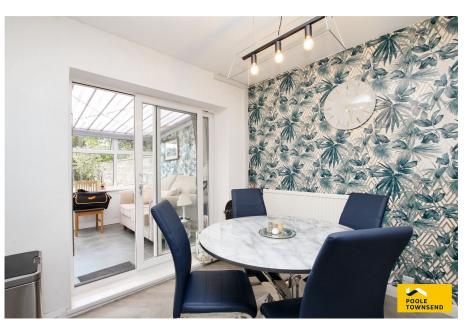

 Generous sized accomodation

extension

Superb conservatory

• open plan dining kitchen

• Gated access to the driveway • Garden to the front and rear and a garage

NEW This well proportioned, semi-detached home offers generous sized accommodation that includes two double bedrooms and superb conservatory extension that runs the entire width of the property. There is a light and airy lounge, an open plan dining kitchen with sliding doors into the conservatory, a four-piece shower room, landing and two double bedrooms plus a separate WC. There is gated access onto a driveway with garage and ample space for at least two vehicles to park off-road. There is a terraced garden to the front with a colourful garden to the rear with patio and lawn etc.