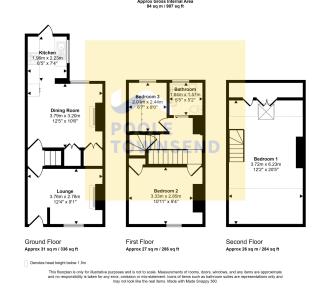

## Duncan Street, Barrow-in-furness, LA14 2NX

£75,000

- Mid terraced home for First Set over 3 floors time buyers or investors
- Two reception rooms
- · Three bedrooms

Family bathroom

- Rear yard
- Gas, central heating and double glazed
- No upper chain
- Council tax band A

NEW\* Mid Terraced Home Set Over Three Floors, Two Reception Rooms, Kitchen, Three Bedrooms, Family Bathroom, Rear Yard, On Street parking, DG, GCH. Would Suite A Range Of Buyers. NO UPPER CHAIN.

Energy Efficiency Rating