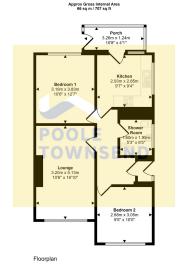

Rear Garden

 Double Glazed & Gas Central Heating

NO CHAIN

· Council Tax Band - B

is floorplan is only for illustrative purposes and is not to scale. Measurements of rooms, doors, windows, and any items are approximate

This is a beautifully presented, refurbished bungalow that has been greatly improved and finished to an excellent standard throughout. Located in one of the towns most desirable residential areas, this property is sure to be popular. The accommodation is nicely laid out with the entrance hall leading to a nicely proportioned lounge that overlooks the front garden. There are also two double bedrooms, a kitchen where there is also ample space for a dining table, an attached porch to the rear and a smartly presented shower room. There is ladder access into the loft space, a gas-fired central heating system and UPVC framed double glazing throughout. There are areas of garden to the front and rear, a gated driveway with garage plus no upper chain.