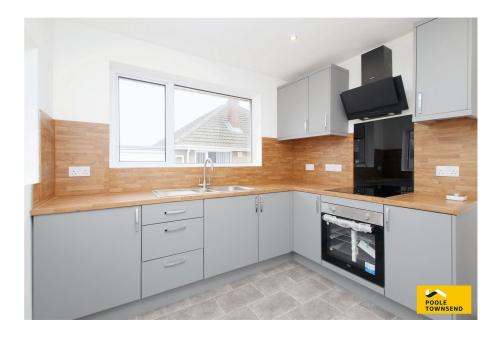

This is a beautifully presented, refurbished bungalow that has been greatly improved and finished to an excellent standard throughout. Located in one of the towns most desirable residential areas, this property is sure to be popular. The accommodation is nicely laid out with the entrance hall leading to a nicely proportioned lounge that overlooks the front garden. There are also two double bedrooms, a kitchen where there is also ample space for a dining table, an attached porch to the rear and a smartly presented shower room. There is ladder access into the loft space, a gas-fired central heating system and UPVC framed double glazing throughout. There are areas of garden to the front and rear, a gated driveway with garage plus no upper chain.