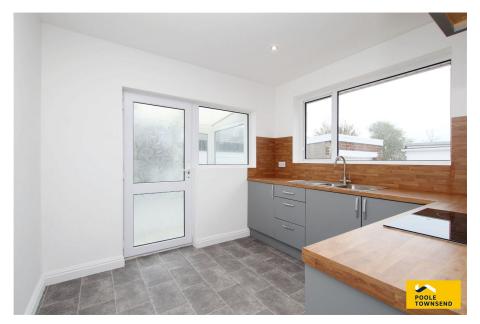

This is a beautifully presented, refurbished bungalow that has been greatly improved and finished to an excellent standard throughout. Located in one of the towns most desirable residential areas, this property is sure to be popular. The accommodation is nicely laid out with the entrance hall leading to a nicely proportioned lounge that overlooks the front garden. There are also two double bedrooms, a kitchen where there is also ample space for a dining table, an attached porch to the rear and a smartly presented shower room. There is ladder access into the loft space, a gas-fired central heating system and UPVC framed double glazing throughout. There are areas of garden to the front and rear, a gated driveway with garage plus no upper chain.