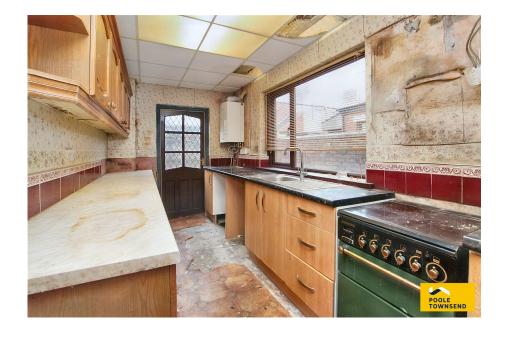

This home offers a great opportunity for buyers with the ability and vision to make the necessary repairs and upgrades to create a fabulous home. The living space is open plan and nicely proportioned with a good sized kitchen to the rear. The landing offers separate access to 3 bedrooms including two double rooms plus a separate bathroom. There is a gas-fired central heating system with a condensing combi boiler, UPVC framed double glazing and no upper chain.