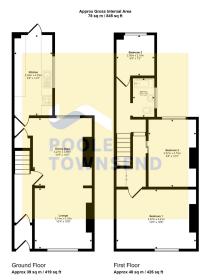

This home offers a great opportunity for buyers with the ability and vision to make the necessary repairs and upgrades to create a fabulous home. The living space is open plan and nicely proportioned with a good sized kitchen to the rear. The landing offers separate access to 3 bedrooms including two double rooms plus a separate bathroom. There is a gas-fired central heating system with a condensing combi boiler, UPVC framed double glazing and no upper chain.