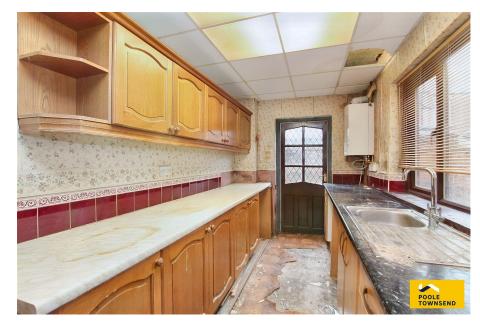

This home offers a great opportunity for buyers with the ability and vision to make the necessary repairs and upgrades to create a fabulous home. The living space is open plan and nicely proportioned with a good sized kitchen to the rear. The landing offers separate access to 3 bedrooms including two double rooms plus a separate bathroom. There is a gas-fired central heating system with a condensing combi boiler, UPVC framed double glazing and no upper chain.