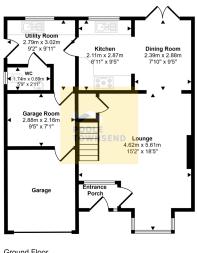

Ground Floor Approx 63 sq m / 674 sq ff

This floorplan is only for illustrative purposes and is not to scale. Measurements of rooms, doors, windows, and any items are approximate and no responsibility is taken for any error, omission or mis-statement. Icons of items such as bathroom sultes are representations only and may not book like the real items. Made with Made Snappy 360.