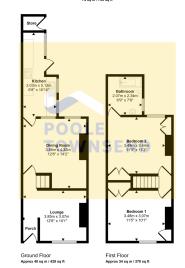

- Residential Location
- Two Reception Rooms

No Upper Chain

Double Glazing

• Private Rear Yard

- Suitable For All Buyers
- Gas, Central Heating

Located in a residential area that is sought after by younger buyers, couples and landlords, this house will have a wide audience. This property offers lots of potential as well as nicely laid out accommodation, including; two reception rooms, a kitchen and rear store. Two double bedrooms and a family bathroom off bedroom two. There are UPVC framed double glazed windows throughout, a gas-fired central heating system, private enclosed yard and no upper chain.