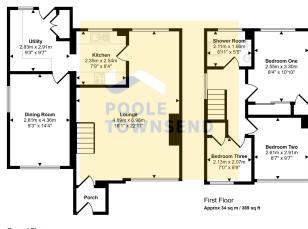

## Approx Gross Internal Area 94 sq m / 1008 sq ft

Ground Floor Approx 59 sq m / 640 sq ft

NEW Positioned on a large corner plot at the head of a quiet culde-sac, is this detached family home. Sympathetically extended on the ground floor, the property includes two generous sized reception room, a kitchen, utility, three bedrooms and a shower room. Surrounded by large gardens, ample parking and a detached garage, this property provides a fantastic opportunity for buyers to update and personalise, or even extend, subject to the relevant planning consents. No Chain.