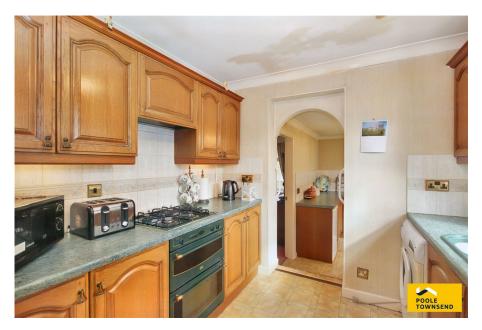

## Approx Gross Internal Area 94 sq m / 1008 sq ft

Ground Floor Approx 59 sq m / 640 sq ft

NEW Positioned on a large corner plot at the head of a quiet culde-sac, is this detached family home. Sympathetically extended on the ground floor, the property includes two generous sized reception room, a kitchen, utility, three bedrooms and a shower room. Surrounded by large gardens, ample parking and a detached garage, this property provides a fantastic opportunity for buyers to update and personalise, or even extend, subject to the relevant planning consents. No Chain.