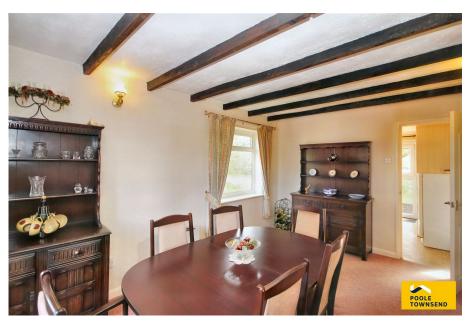

## Approx Gross Internal Area 94 sq m / 1008 sq ft

Ground Floor Approx 59 sq m / 640 sq ft

NEW Positioned on a large corner plot at the head of a quiet culde-sac, is this detached family home. Sympathetically extended on the ground floor, the property includes two generous sized reception room, a kitchen, utility, three bedrooms and a shower room. Surrounded by large gardens, ample parking and a detached garage, this property provides a fantastic opportunity for buyers to update and personalise, or even extend, subject to the relevant planning consents. No Chain.