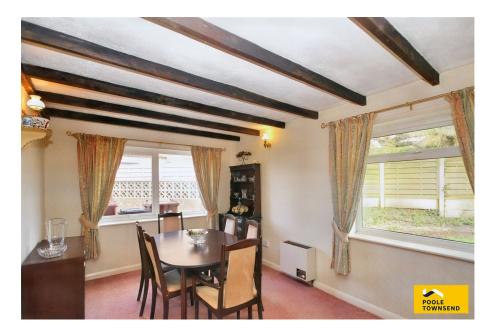

## Approx Gross Internal Area 94 sq m / 1008 sq ft

Ground Floor Approx 59 sq m / 640 sq ft

NEW Positioned on a large corner plot at the head of a quiet culde-sac, is this detached family home. Sympathetically extended on the ground floor, the property includes two generous sized reception room, a kitchen, utility, three bedrooms and a shower room. Surrounded by large gardens, ample parking and a detached garage, this property provides a fantastic opportunity for buyers to update and personalise, or even extend, subject to the relevant planning consents. No Chain.