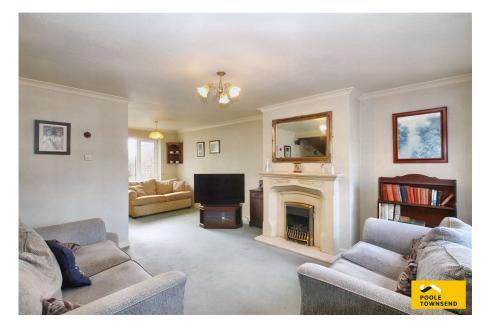

## Approx Gross Internal Area 94 sq m / 1008 sq ft

Ground Floor Approx 59 sq m / 640 sq ft

NEW Positioned on a large corner plot at the head of a quiet culde-sac, is this detached family home. Sympathetically extended on the ground floor, the property includes two generous sized reception room, a kitchen, utility, three bedrooms and a shower room. Surrounded by large gardens, ample parking and a detached garage, this property provides a fantastic opportunity for buyers to update and personalise, or even extend, subject to the relevant planning consents. No Chain.