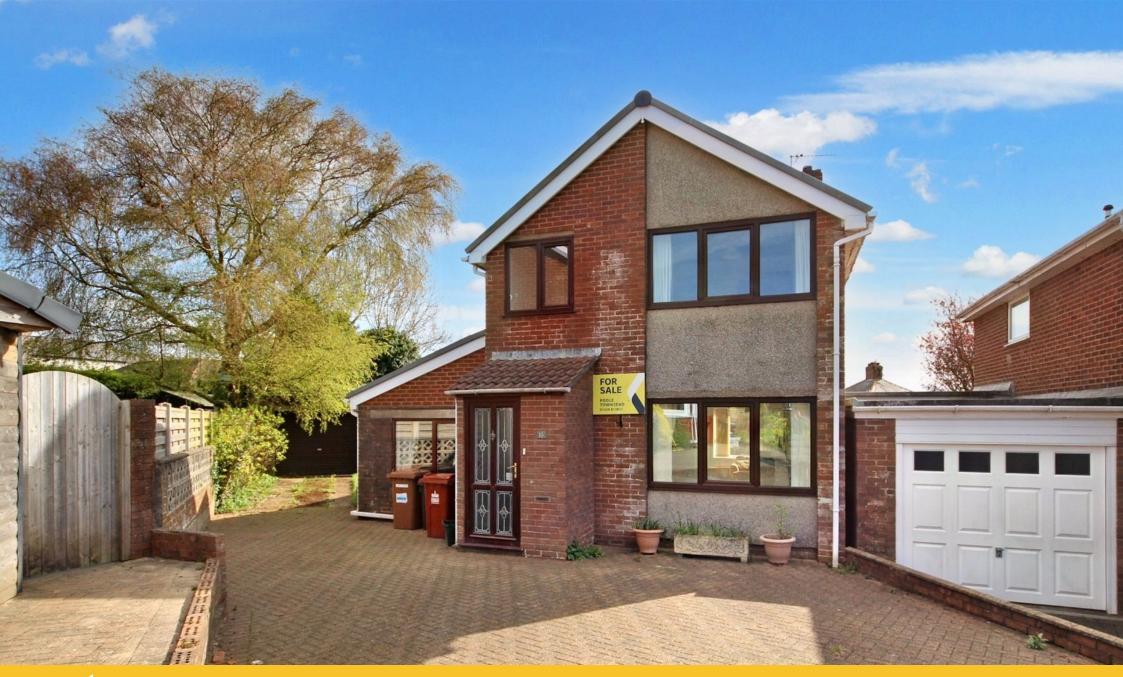

## Braunton Drive, Barrow-in-furness, LA14 4JE

£285,000

**4**3 **4**1 **4**2

Large corner plot

- Detached family home
- Sympathetically extended on Two generous size reception the ground floor rooms
- Utility room

## Approx Gross Internal Area 94 sq m / 1008 sq ft

Ground Floor Approx 59 sq m / 640 sq ft

NEW Positioned on a large corner plot at the head of a quiet culde-sac, is this detached family home. Sympathetically extended on the ground floor, the property includes two generous sized reception room, a kitchen, utility, three bedrooms and a shower room. Surrounded by large gardens, ample parking and a detached garage, this property provides a fantastic opportunity for buyers to update and personalise, or even extend, subject to the relevant planning consents. No Chain.