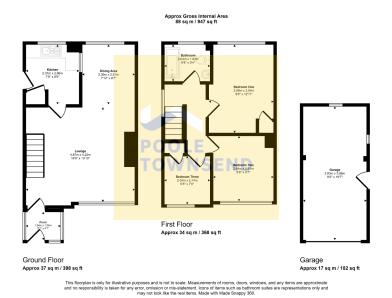

**REDUCED\*** Situated within the popular Hawcoat area of Barrow is this detached family home. Requiring modernisation and upgrading throughout, this property provides an open plan lounge/diner and kitchen to the ground floor and three bedrooms and bathroom upstairs, as well as ample driveway parking, a garage and low maintenance gardens. Offered with no upper chain, this property presents a fantastic opportunity to personalise to own tastes or even extend, subject to relevant planning consents.