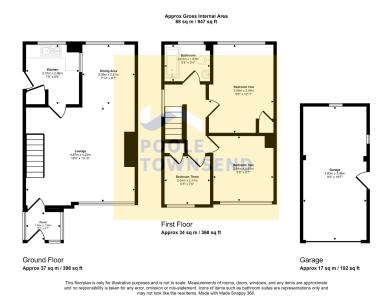

Situated within the popular Hawcoat area of Barrow is this detached family home. Requiring modernisation and upgrading throughout, this property provides an open plan lounge/diner and kitchen to the ground floor and three bedrooms and bathroom upstairs, as well as ample driveway parking, a garage and low maintenance gardens. Offered with no upper chain, this property presents a fantastic opportunity to personalise to own tastes or even extend, subject to relevant planning consents.