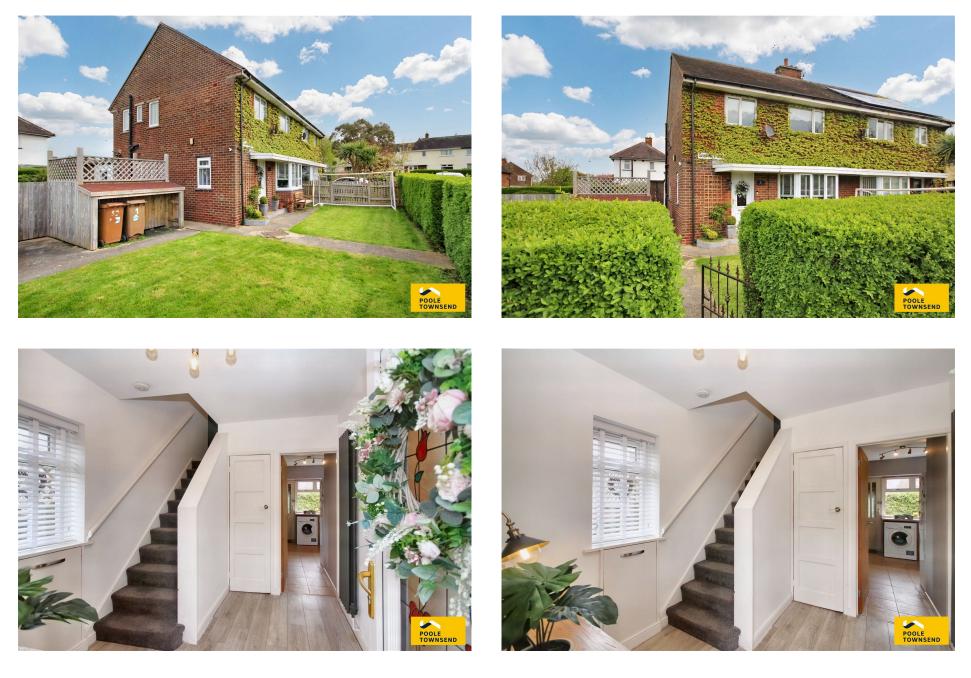

Positioned on a large corner plot, this fabulous family home is nicely presented throughout with tasteful modern décor, fixtures and fittings. Generously proportioned the property features two bright reception rooms overlooking the front and rear gardens, a large kitchen with ample cupboard storage, three bedrooms and a stylish bathroom. Surrounded by lawn gardens with areas of paving and decking and with the added benefit of a gated drive and an attached store, this property must be viewed to be appreciated.