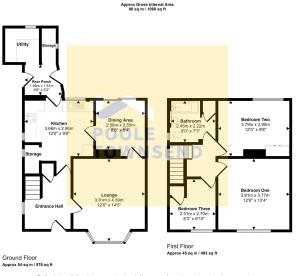

- Paved & Decked Garden Area
- Gas Central Heating
- Council Tax Band -

This floorplan is only for illustrative purposes and is not to scale. Measurements of rooms, doors, windows, and any items are approximate and no responsibility is taken for any error, omission or mis-statement. Loons of items such as bathroom suites are representations only and may not look like the real items. Made with Made Strappy 300.