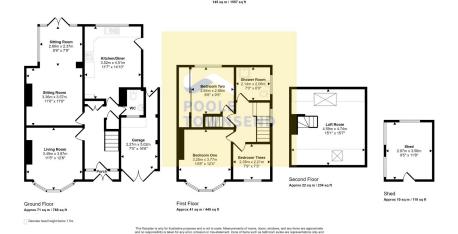

NEW This exceptional family home offers more than meets the eye. Positioned on a large plot of well-manicured gardens and parking for two cars, the ground floor has been superbly extended to create a stylish dining kitchen and spacious sitting room, which sits alongside the bay window lounge and cloakroom. The first floor retains the original, nicely appointed layout with three bedrooms and a shower room and a conversion within the loft has created a bright office/crafts room. The large lawn and patio gardens are a triumph and there is even a garage store and large shed for storage.