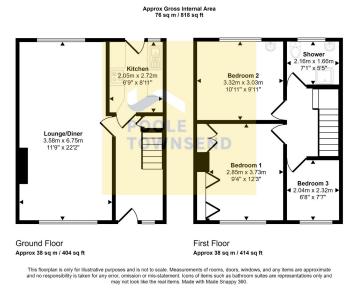

This mid-terrace family sized home is located in the popular North Scale area of Walney and is only a short distance away from the Crown pub and also local bus services. The accommodation includes an open plan lounge/dining room that runs the full depth of the property, a modern fitted kitchen, two double bedrooms, a single bedroom and a three-piece shower room. The property has a gas-fired central heating system and double glazing, an enclosed garden to the front and a yard area to the rear with large shed and garage.