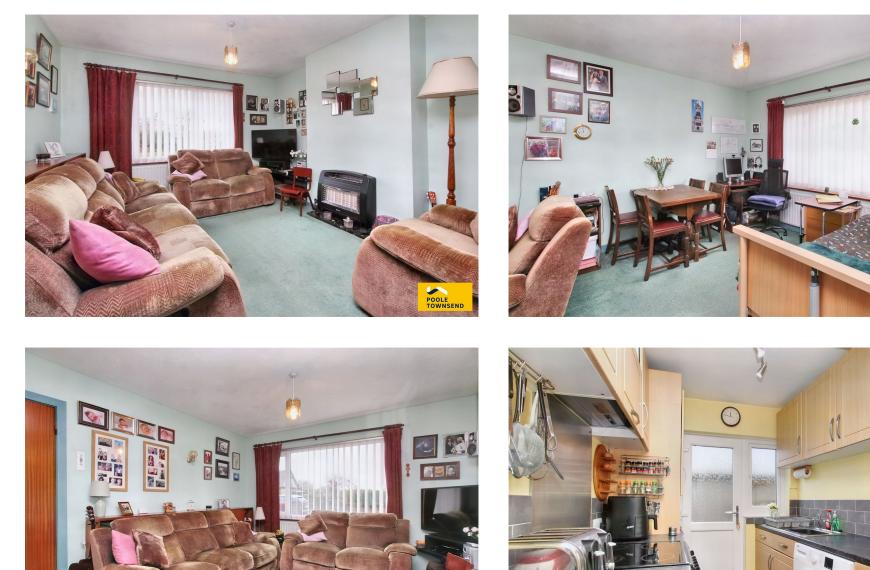

This mid-terrace family sized home is located in the popular North Scale area of Walney and is only a short distance away from the Crown pub and also local bus services. The accommodation includes an open plan lounge/dining room that runs the full depth of the property, a modern fitted kitchen, two double bedrooms, a single bedroom and a three-piece shower room. The property has a gas-fired central heating system and double glazing, an enclosed garden to the front and a yard area to the rear with large shed and garage.