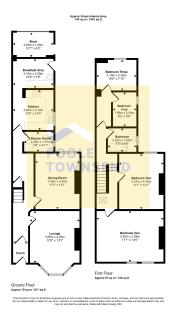

## **Furness Park Road, Barrow-In-Furness, LA14 5PH** £210,000

**▶** 4 **▶** 1 **▲** 2

- Victorian Terraced Property
  Two Reception Rooms
- Kitchen & Breakfast Room
  Four Bedrooms
- Rear Yard
- Three Piece Bathroom
- Council Tax Band C

- Residential Location
- Gas, Central Heating
- Modern Fitted Kitchen

NEW Situated on the edge of the town centre is this Victorian terrace which provides superbly proportioned accommodation with two excellent sized family reception rooms, a kitchen with breakfast room, four bedrooms, a bathroom and shower room. Retaining many period features and charm, along with an opportunity to personalise to own tastes and requirements, this property must be viewed to be appreciated.