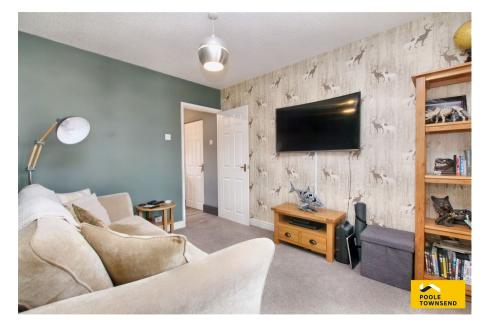

The accommodation has been significantly extended, creating a twostorey side extension, a laundry room to the rear part of the garage plus a conservatory.

The central hall has a large walk-in cupboard below the stairs and doors to the family room and lounge. The lounge has an eye catching decor with feature paper to the fireplace wall. The family room could be utilised as a children's play room or TV room.