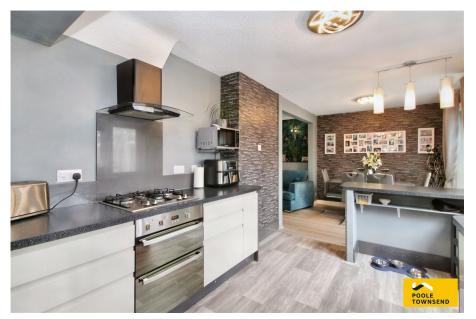

The dining area and kitchen run across the back of the property with a view into the garden and access into the conservatory. The fitted units have integrated finger tip style handles creating a more streamlined finish to the kitchen. The panelled doors have a grey colour with gloss finish and a contrasting coloured work surface above. There is an integrated double oven/grill, hob with splash back and cooker hood above, an integrated dishwasher and space for an American size fridge/freezer.