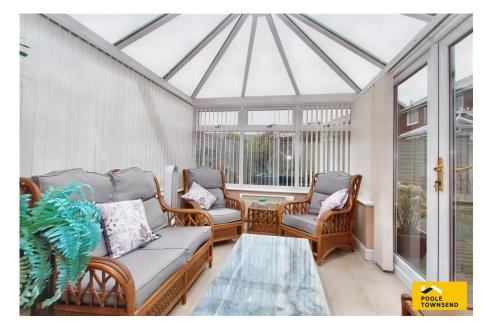

The dining area and kitchen run across the back of the property with a view into the garden and access into the conservatory. The fitted units have integrated finger tip style handles creating a more streamlined finish to the kitchen. The panelled doors have a grey colour with gloss finish and a contrasting coloured work surface above. There is an integrated double oven/grill, hob with splash back and cooker hood above, an integrated dishwasher and space for an American size fridge/freezer.