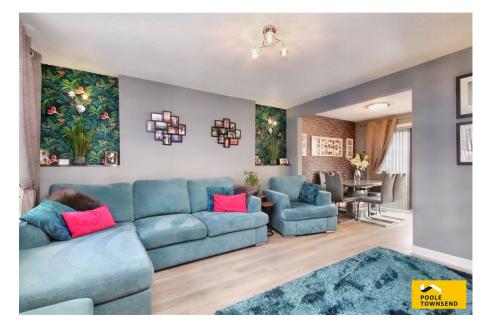

The accommodation has been significantly extended, creating a twostorey side extension, a laundry room to the rear part of the garage plus a conservatory.

The central hall has a large walk-in cupboard below the stairs and doors to the family room and lounge. The lounge has an eye catching decor with feature paper to the fireplace wall. The family room could be utilised as a children's play room or TV room.