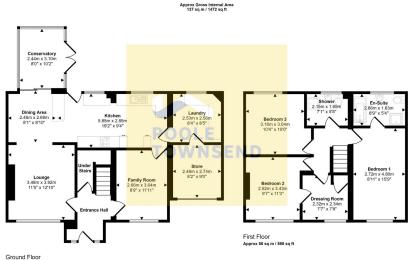

The accommodation has been significantly extended, creating a twostorey side extension, a laundry room to the rear part of the garage plus a conservatory.

The central hall has a large walk-in cupboard below the stairs and doors to the family room and lounge. The lounge has an eye catching decor with feature paper to the fireplace wall. The family room could be utilised as a children's play room or TV room.

The dining area and kitchen run across the back of the property with a view into the garden and access into the conservatory. The fitted units have integrated finger tip style handles creating a more streamlined finish to the kitchen. The panelled doors have a grey colour with gloss finish and a contrasting coloured work surface above. There is an integrated double oven/grill, hob with splash back and cooker hood above, an integrated dishwasher and space for an American size fridge/freezer.

Approx 81 sq m / 875 sq ft

aken for any error, omis

- Stunning Family Home
- En Suite Off Master
- 3 Double & 1 Single Bedrooms (used as walk-in wardrobe) • Double Width Driveway
- Kitchen Diner & Utility Room
  Residual Garage