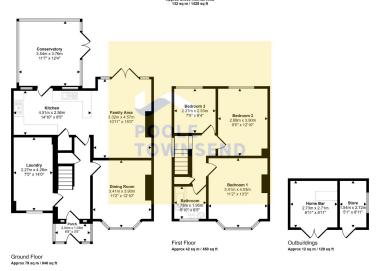

Ample Parking

· Residential Location

Rear Garden

• Council Tax Band C

NEW This beautiful family home has been greatly improved through modernising, reconfiguring the accommodation and also featuring a large conservatory extension and a laundry room that has been created by utilising the former attached garage/store. The smartly presented accommodation will appeal to many buyers as the finish is of a great standard with tasteful colours. There is a fantastic open plan living kitchen that has direct access into the impressive garden and also to the conservatory. The bay windowed reception room provides a separate dining space. The upstairs space includes three double bedrooms and a 3-piece bathroom. There is ample parking for several cars, patio, extensive lawn and a home bar/ summerhouse with attached storage. A great home for socialising and entertaining.