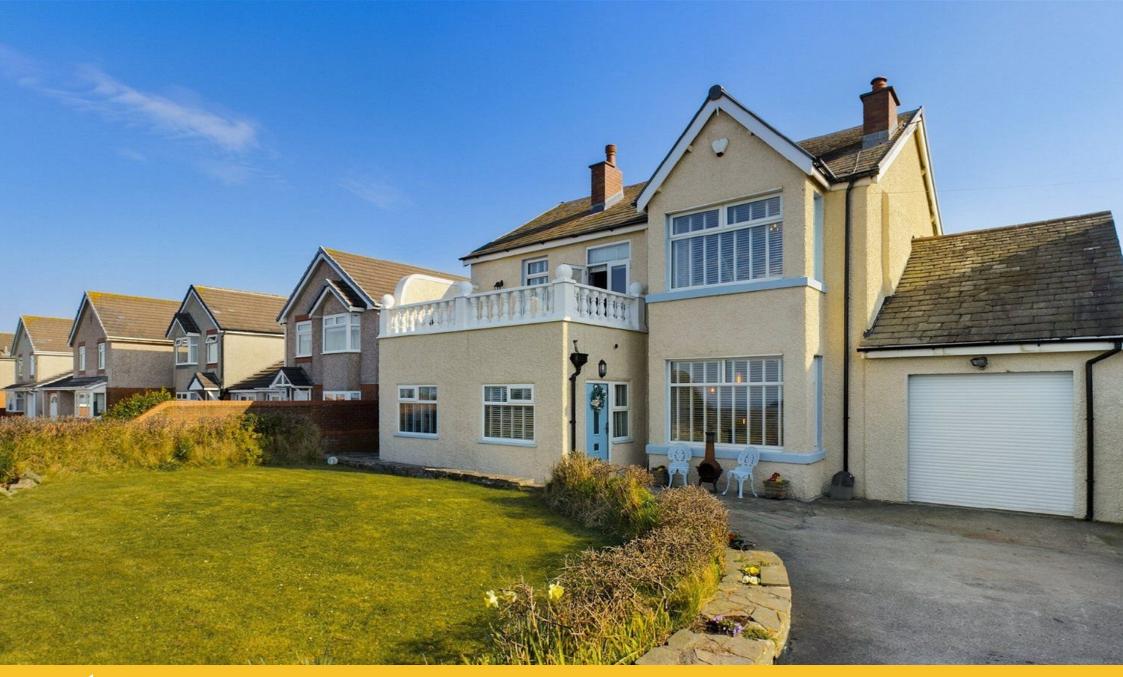

£475,000

Fabulous seaside property

Stunning views

Home bar/ BBQ area

Hot tub cover

Sauna and shower room

• Smartly presented

• 3 Double Bedrooms

· Close to the beach

Stylish family bathroom

• Impressive roof terrace

NEW This fabulous seaside property boasts stunning, uninterrupted views to the Irish Sea, beautiful landscaped garden with home bar/BBQ area, a cover hot tub plus a sauna and shower room. All these fantastic features are include in the sale, making this home the perfect property for buyers who love to socialise and relax with the family. The accommodation is modern and smartly presented throughout, featuring three reception rooms, a kitchen with island, laundry room with separate WC and shower room, 4 bedrooms including 3 double rooms and 1 en-suite shower room a stylish family bathroom and an impressive roof terrace to relax and enjoy the view. A perfectly situated home for accessing the beach, coastal path, children's play area and The Round House café.