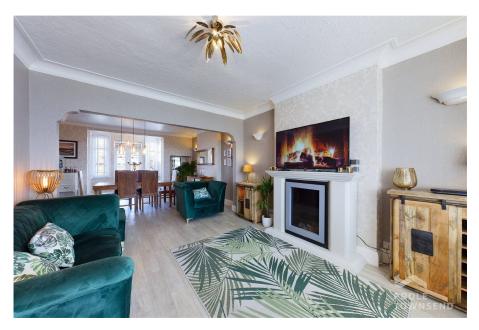

· Close to the beach

Stylish family bathroom

• Impressive roof terrace

NEW This fabulous seaside property boasts stunning, uninterrupted views to the Irish Sea, beautiful landscaped garden with home bar/BBQ area, a cover hot tub plus a sauna and shower room. All these fantastic features are include in the sale, making this home the perfect property for buyers who love to socialise and relax with the family. The accommodation is modern and smartly presented throughout, featuring three reception rooms, a kitchen with island, laundry room with separate WC and shower room, 4 bedrooms including 3 double rooms and 1 en-suite shower room a stylish family bathroom and an impressive roof terrace to relax and enjoy the view. A perfectly situated home for accessing the beach, coastal path, children's play area and The Round House café.