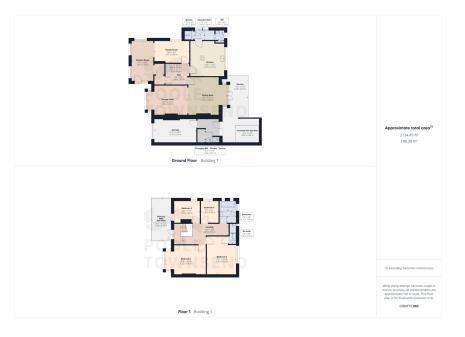

· Close to the beach

Stylish family bathroom

• Impressive roof terrace

NEW This fabulous seaside property boasts stunning, uninterrupted views to the Irish Sea, beautiful landscaped garden with home bar/BBQ area, a cover hot tub plus a sauna and shower room. All these fantastic features are include in the sale, making this home the perfect property for buyers who love to socialise and relax with the family. The accommodation is modern and smartly presented throughout, featuring three reception rooms, a kitchen with island, laundry room with separate WC and shower room, 4 bedrooms including 3 double rooms and 1 en-suite shower room a stylish family bathroom and an impressive roof terrace to relax and enjoy the view. A perfectly situated home for accessing the beach, coastal path, children's play area and The Round House café.