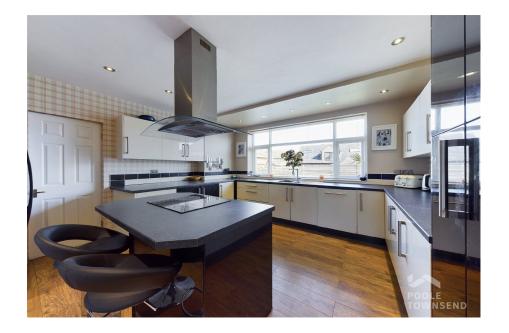

· Close to the beach

Stylish family bathroom

• Impressive roof terrace

NEW This fabulous seaside property boasts stunning, uninterrupted views to the Irish Sea, beautiful landscaped garden with home bar/BBQ area, a cover hot tub plus a sauna and shower room. All these fantastic features are include in the sale, making this home the perfect property for buyers who love to socialise and relax with the family. The accommodation is modern and smartly presented throughout, featuring three reception rooms, a kitchen with island, laundry room with separate WC and shower room, 4 bedrooms including 3 double rooms and 1 en-suite shower room a stylish family bathroom and an impressive roof terrace to relax and enjoy the view. A perfectly situated home for accessing the beach, coastal path, children's play area and The Round House café.