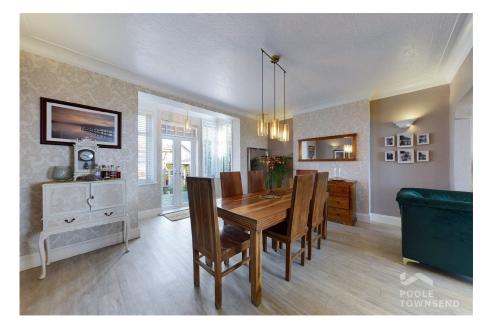

· Close to the beach

Stylish family bathroom

• Impressive roof terrace

NEW This fabulous seaside property boasts stunning, uninterrupted views to the Irish Sea, beautiful landscaped garden with home bar/BBQ area, a cover hot tub plus a sauna and shower room. All these fantastic features are include in the sale, making this home the perfect property for buyers who love to socialise and relax with the family. The accommodation is modern and smartly presented throughout, featuring three reception rooms, a kitchen with island, laundry room with separate WC and shower room, 4 bedrooms including 3 double rooms and 1 en-suite shower room a stylish family bathroom and an impressive roof terrace to relax and enjoy the view. A perfectly situated home for accessing the beach, coastal path, children's play area and The Round House café.