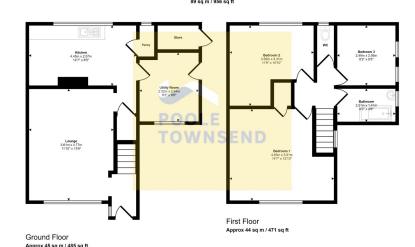

• No upper chain

This floorplan is only for illustrative purposes and is not to scale. Measurements of rooms, doors, windows, and any items are approximate and no responsibility is taken for any error, omission or mis-statement. Loons of items such as bathroom suites are representations only and may not look like the real items. Hade with Made Snappy 360.