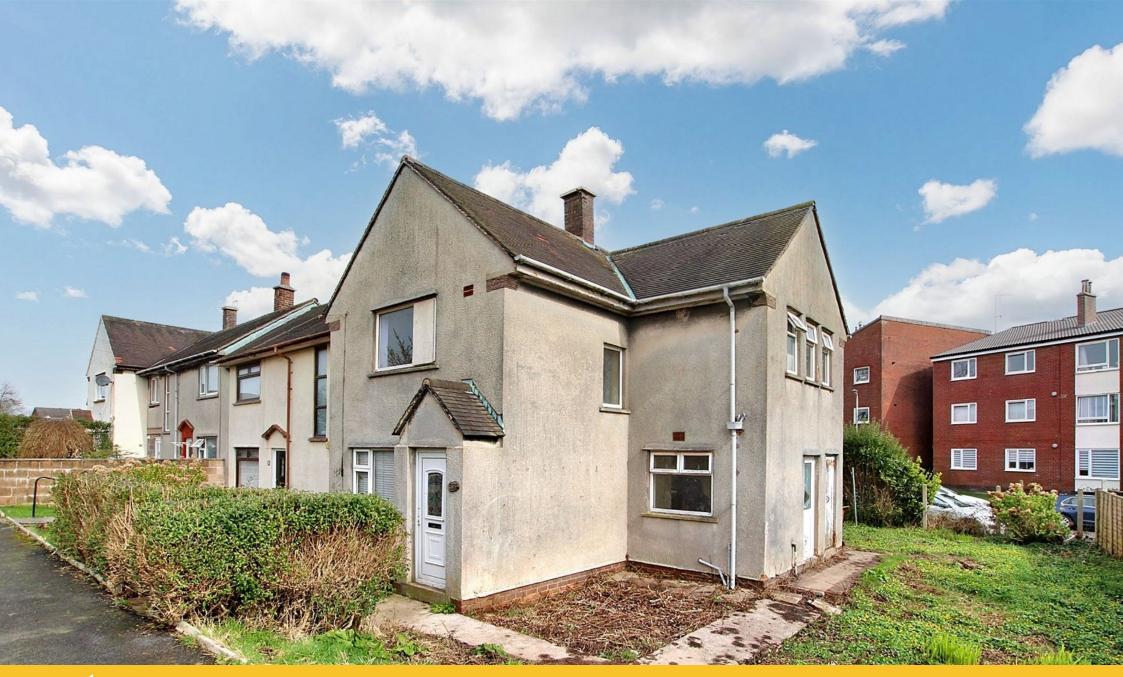

- Investing opportunity
- Generous sized polt
- Garden wrapping around the property
  Requires complete modernisation property
- Make it you own style
- Nice sized lounge

Utility room

Separate WC

• 2 Piece bathroom

\*\*\*NEW\*\*\*An interesting opportunity for cash buyers/investors. This family home is set on a generous size plot with garden wrapping around the three sides of the house. The property requires complete modernisation and presents you with the opportunity to upgrade to your own style and taste. There is a nice size lounge, a kitchen, utility room, three bedrooms, separate WC and a 2-piece bathroom. No upper chain.