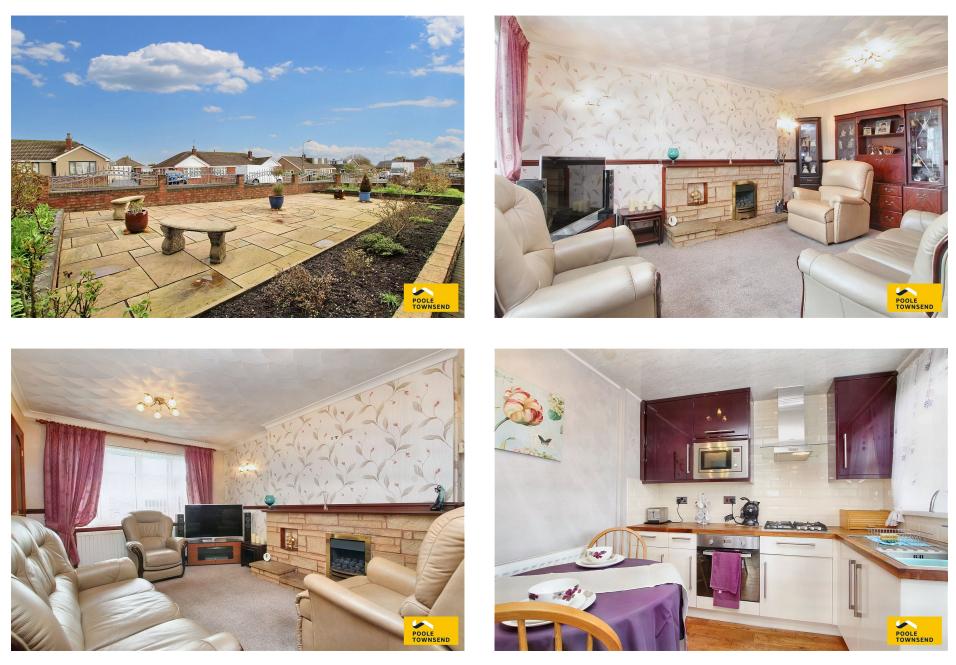

This bungalow is set on a corner plot, benefiting from a large additional area of garden, a private driveway and a detached garage. The property has nicely appointed accommodation with potential of extending and developing the vast loft space as many local homeowners have done. The living space includes a lovely size lounge, a smart fitted kitchen with space for a table and chairs. There is a double bedroom, a single bedroom and a 3-piece shower room. The property has a gas central heating system, double glazing and no upper chain.