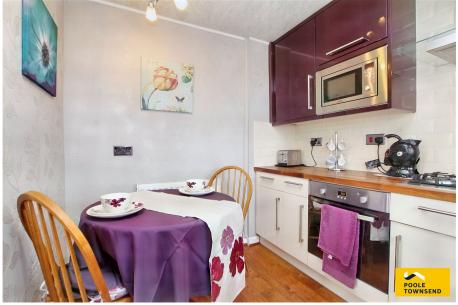

This bungalow is set on a corner plot, benefiting from a large additional area of garden, a private driveway and a detached garage. The property has nicely appointed accommodation with potential of extending and developing the vast loft space as many local homeowners have done. The living space includes a lovely size lounge, a smart fitted kitchen with space for a table and chairs. There is a double bedroom, a single bedroom and a 3-piece shower room. The property has a gas central heating system, double glazing and no upper chain.