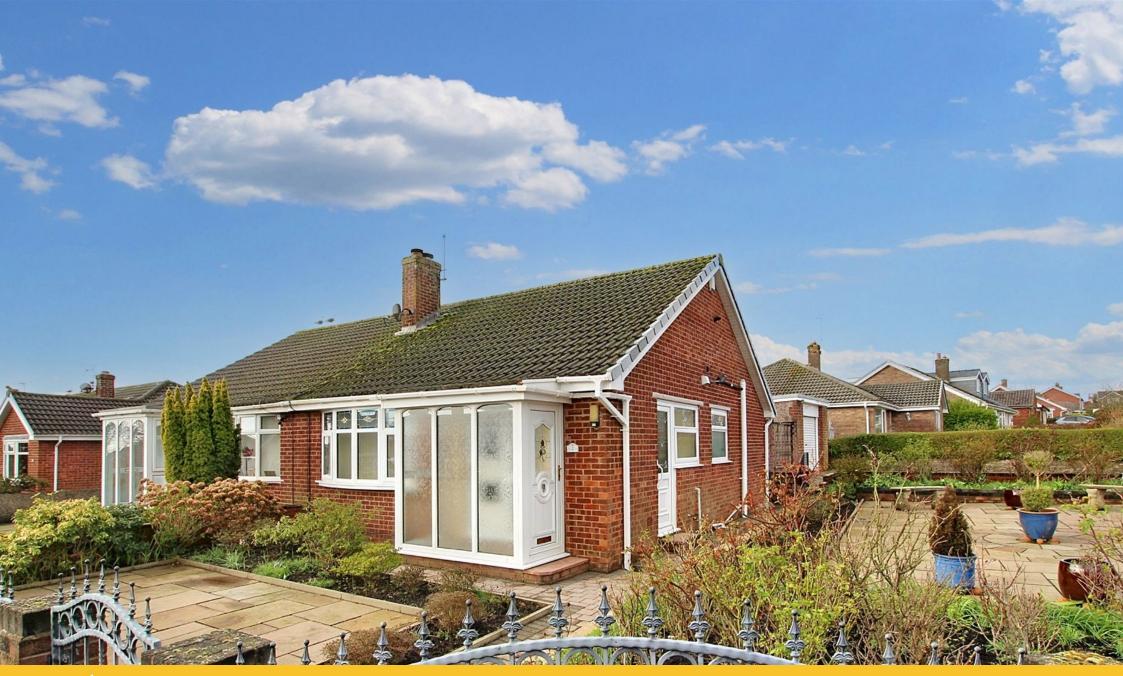

## Hawkshead Gardens, Barrow-In-Furness, LA14 4LY £230,000

**⊨** 2 **⊢** 1 **⊆** 2

- Stunning Corner Plot
- Large Garden
- Private Off Road Parking
- Potential To Extend
- 3 Piece Shower Room
- Double Glazing

This bungalow is set on a corner plot, benefiting from a large additional area of garden, a private driveway and a detached garage. The property has nicely appointed accommodation with potential of extending and developing the vast loft space as many local homeowners have done. The living space includes a lovely size lounge, a smart fitted kitchen with space for a table and chairs. There is a double bedroom, a single bedroom and a 3-piece shower room. The property has a gas central heating system, double glazing and no upper chain.