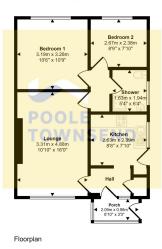

Fitted Kitchen

• Detached Garage

- Gas, Central Heating
- No Upper Chain

Approx Gross Internal Area 53 sq m / 571 sq ft

This floorplan is only for illustrative purposes and is not to scale. Measurements of rooms, doors, windows, and any items are approximate and no responsibility is taken for any error, ornisation or mis-statement. Looso of items auto a bathoom suites are representations only and may not look like the real items like with Made Shappy 300.