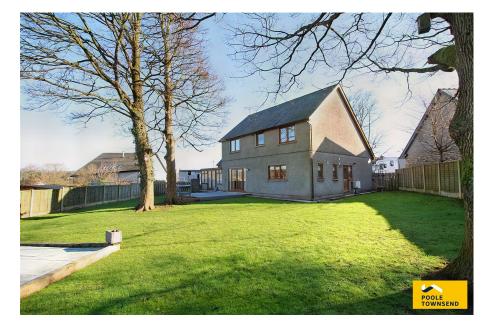

- Desirable Residential Location
- Open Plan Kitchen Diner
- 4 Double Bedrooma
- Gas, Central Heating

NEW This is a stunning property that is immaculately presented, offering spacious accommodation and fabulous, sunny gardens with mature trees. Updated from the builders original finish/ specification, this property would make an ideal family home. The versatile living accommodation includes a lounge with solid fuel stove, an office/snug, a GF WC, an open plan kitchen with a contemporary finish and open laundry space. There is also a dining room with double doors opening into the garden and access into the conservatory. The first floor comprises; four double bedrooms including the master bedroom which has a dressing area and en-suite shower room. The family bathroom is finished with a four piece suite. This modern home has extensive parking with turning space, integral garage with an electric roller shutter door, double glazing and gas-fired central heating.