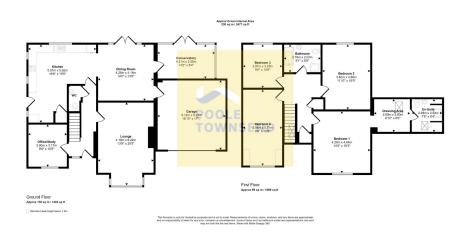

## **Kestrel Drive, Dalton-In-Furness, LA15 8QA** £550,000

**⊨** 4 **⊢** 2 **⊡** 2

- Stunning Family Home
- Extensive Off Road Parking
- 4 Piece Family Bathroom
- Mature Sunny Gardens
- Versatile Living Accommodation
- Integral Garage

- Desirable Residential Location
- Open Plan Kitchen Diner
- 4 Double Bedrooma
- Gas, Central Heating

NEW This is a stunning property that is immaculately presented, offering spacious accommodation and fabulous, sunny gardens with mature trees. Updated from the builders original finish/ specification, this property would make an ideal family home. The versatile living accommodation includes a lounge with solid fuel stove, an office/snug, a GF WC, an open plan kitchen with a contemporary finish and open laundry space. There is also a dining room with double doors opening into the garden and access into the conservatory. The first floor comprises; four double bedrooms including the master bedroom which has a dressing area and en-suite shower room. The family bathroom is finished with a four piece suite. This modern home has extensive parking with turning space, integral garage with an electric roller shutter door, double glazing and gas-fired central heating.