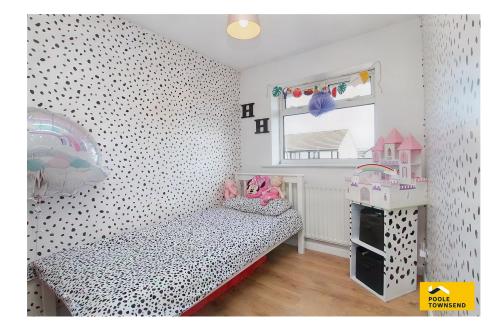

- Bright and airy
- Three piece bathroom
- Boiler concealed in the loft space
- Off road parking & garage

This mews style property is located in a sought after part of Dalton that is convenient for the local school and also within a short walk to the local bus service. The accommodation comprises of a bright and airy lounge with open stairwell to the first floor, a nice sized kitchen with breakfast bar area, double bedroom to the front of the house, single bedroom and a three piece bathroom with shower over the bath. There is a gas-fired central heating system with a modern boiler concealed within the loft space, there is UPVC double glazing to all windows, an enclosed easy to manage garden, off-road parking and a garage.