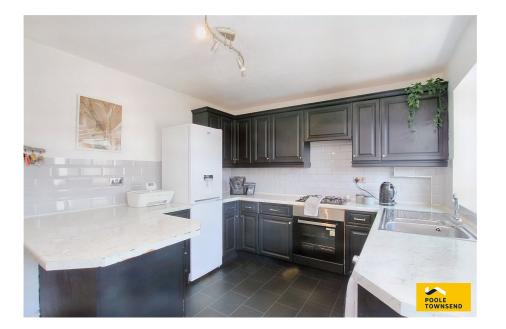

# **Leece Drive, Dalton-In-Furness, LA15 8NP** £165,000

🍋 2 🎦 1 🚍 1

- Mews style property
- Popular residential area
- Close to local amenities
- Nice sized kitchen
- Gas-fired central heating
- UPVC double glazing

- Bright and airy
- Three piece bathroom
- Boiler concealed in the loft space
- Off road parking & garage

This mews style property is located in a sought after part of Dalton that is convenient for the local school and also within a short walk to the local bus service. The accommodation comprises of a bright and airy lounge with open stairwell to the first floor, a nice sized kitchen with breakfast bar area, double bedroom to the front of the house, single bedroom and a three piece bathroom with shower over the bath. There is a gas-fired central heating system with a modern boiler concealed within the loft space, there is UPVC double glazing to all windows, an enclosed easy to manage garden, off-road parking and a garage.