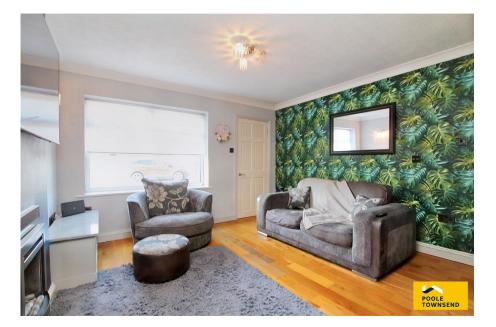

- Bright and airy
- Three piece bathroom
- Boiler concealed in the loft space
- Off road parking & garage

This mews style property is located in a sought after part of Dalton that is convenient for the local school and also within a short walk to the local bus service. The accommodation comprises of a bright and airy lounge with open stairwell to the first floor, a nice sized kitchen with breakfast bar area, double bedroom to the front of the house, single bedroom and a three piece bathroom with shower over the bath. There is a gas-fired central heating system with a modern boiler concealed within the loft space, there is UPVC double glazing to all windows, an enclosed easy to manage garden, off-road parking and a garage.