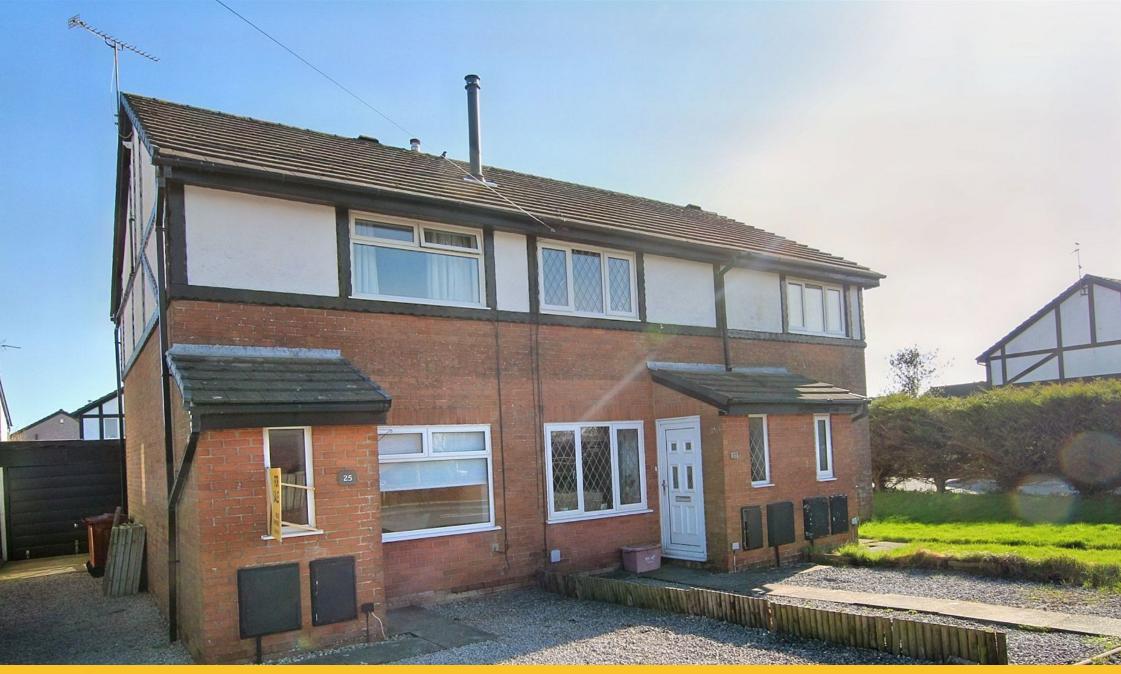

# **Leece Drive, Dalton-In-Furness, LA15 8NP** £165,000

🍋 2 🎦 1 🚍 1

- Mews style property
- Popular residential area
- Close to local amenities
- Nice sized kitchen
- Gas-fired central heating
- UPVC double glazing

- Bright and airy
- Three piece bathroom
- Boiler concealed in the loft space
- Off road parking & garage

This mews style property is located in a sought after part of Dalton that is convenient for the local school and also within a short walk to the local bus service. The accommodation comprises of a bright and airy lounge with open stairwell to the first floor, a nice sized kitchen with breakfast bar area, double bedroom to the front of the house, single bedroom and a three piece bathroom with shower over the bath. There is a gas-fired central heating system with a modern boiler concealed within the loft space, there is UPVC double glazing to all windows, an enclosed easy to manage garden, off-road parking and a garage.