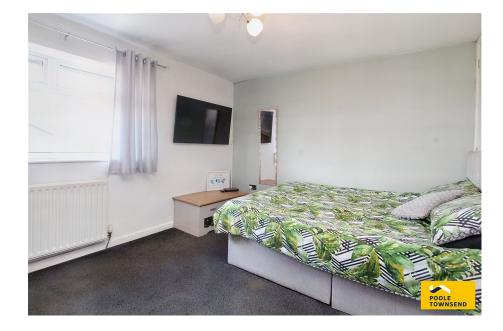

- Bright and airy
- Three piece bathroom
- Boiler concealed in the loft space
- Off road parking & garage

This mews style property is located in a sought after part of Dalton that is convenient for the local school and also within a short walk to the local bus service. The accommodation comprises of a bright and airy lounge with open stairwell to the first floor, a nice sized kitchen with breakfast bar area, double bedroom to the front of the house, single bedroom and a three piece bathroom with shower over the bath. There is a gas-fired central heating system with a modern boiler concealed within the loft space, there is UPVC double glazing to all windows, an enclosed easy to manage garden, off-road parking and a garage.