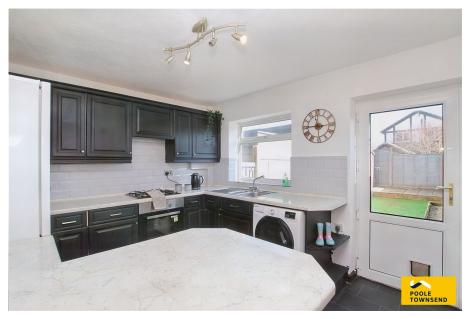

- Bright and airy
- Three piece bathroom
- Boiler concealed in the loft space
- Off road parking & garage

This mews style property is located in a sought after part of Dalton that is convenient for the local school and also within a short walk to the local bus service. The accommodation comprises of a bright and airy lounge with open stairwell to the first floor, a nice sized kitchen with breakfast bar area, double bedroom to the front of the house, single bedroom and a three piece bathroom with shower over the bath. There is a gas-fired central heating system with a modern boiler concealed within the loft space, there is UPVC double glazing to all windows, an enclosed easy to manage garden, off-road parking and a garage.