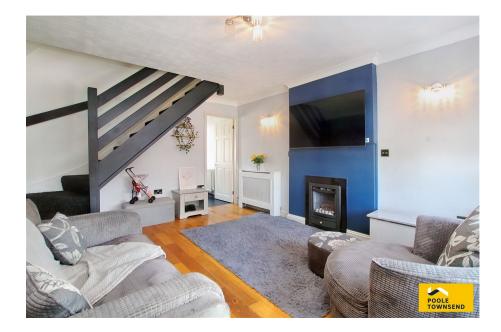

- Bright and airy
- Three piece bathroom
- Boiler concealed in the loft space
- Off road parking & garage

This mews style property is located in a sought after part of Dalton that is convenient for the local school and also within a short walk to the local bus service. The accommodation comprises of a bright and airy lounge with open stairwell to the first floor, a nice sized kitchen with breakfast bar area, double bedroom to the front of the house, single bedroom and a three piece bathroom with shower over the bath. There is a gas-fired central heating system with a modern boiler concealed within the loft space, there is UPVC double glazing to all windows, an enclosed easy to manage garden, off-road parking and a garage.