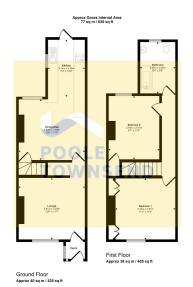

Situated in a sought after location, this forecourt fronted terraced home offers excellent accommodation for a first-time buyer, a couple and also a small family. There are two great size reception areas with a double sided galley style kitchen to the rear, two bedrooms and a bathroom. There is UPVC framed double glazing throughout, gas-fired central heating system, an enclosed yard with utility shed plus no upper chain. This property may also appeal to landlords looking for a buy to-let investment.