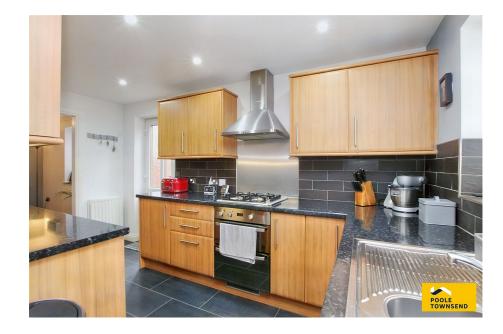

• A sought after location

- A modern fitted kitchen
- Master bedroom with accessible bathroom
- Large shower room with laundry space
- Driveway parking and a garage

NEW This wonderful family home is located on the Ratings Village development in Roose, a sought after location with family buyers in particular. The accommodation is generously proportioned the whole ground floor living space accessed from the central hallway. There are three reception rooms including a family room which has direct access into the garden, a modern fitted kitchen, master bedroom and a Jack 'n' Jill style bathroom which is accessible from both the bedroom and hallway. The first floor accommodation provides two further double bedrooms and a large shower room with laundry space alongside and a separate store room. There is mature planting within the front garden space providing privacy to the lounge plus a much more spacious and easy to manage garden to the rear with patio and artificial lawn. There is driveway parking and a garage.