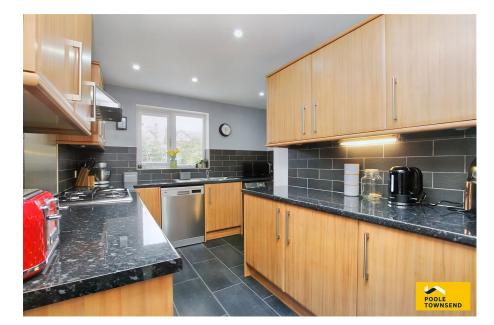

• A sought after location

- A modern fitted kitchen
- Master bedroom with accessible bathroom
- Large shower room with laundry space
- Driveway parking and a garage

NEW This wonderful family home is located on the Ratings Village development in Roose, a sought after location with family buyers in particular. The accommodation is generously proportioned the whole ground floor living space accessed from the central hallway. There are three reception rooms including a family room which has direct access into the garden, a modern fitted kitchen, master bedroom and a Jack 'n' Jill style bathroom which is accessible from both the bedroom and hallway. The first floor accommodation provides two further double bedrooms and a large shower room with laundry space alongside and a separate store room. There is mature planting within the front garden space providing privacy to the lounge plus a much more spacious and easy to manage garden to the rear with patio and artificial lawn. There is driveway parking and a garage.