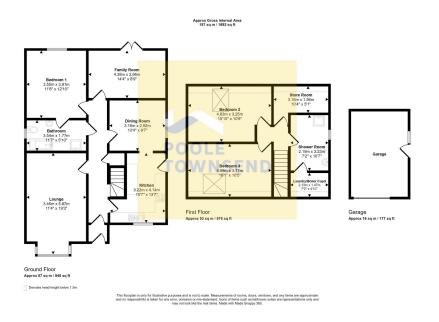

• A sought after location

- A modern fitted kitchen
- Master bedroom with accessible bathroom
- Large shower room with laundry space
- Driveway parking and a garage

NEW This wonderful family home is located on the Ratings Village development in Roose, a sought after location with family buyers in particular. The accommodation is generously proportioned the whole ground floor living space accessed from the central hallway. There are three reception rooms including a family room which has direct access into the garden, a modern fitted kitchen, master bedroom and a Jack 'n' Jill style bathroom which is accessible from both the bedroom and hallway. The first floor accommodation provides two further double bedrooms and a large shower room with laundry space alongside and a separate store room. There is mature planting within the front garden space providing privacy to the lounge plus a much more spacious and easy to manage garden to the rear with patio and artificial lawn. There is driveway parking and a garage.