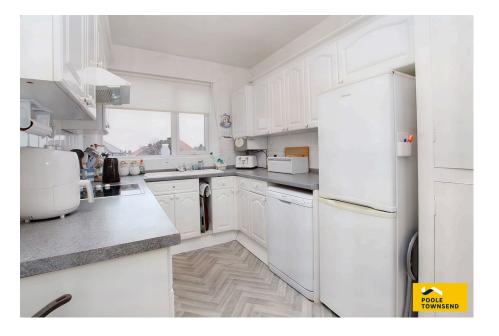

## Central Drive, Walney, Barrow-in-Furness, LA143HZ

Fixed Price £140,000

First Floor Apartment

Stunning Views

• Generously Proportioned Rooms

Lounge/dining rooms

Fitted kitchen

Walk in pantry

• No Upper Chain

• Enclosed garden

• Garage to the rear

• 2 Double bedrooms

This first-floor apartment is beautifully situated and boasts stunning views across the local golf course to the sea beyond. The generously proportioned rooms include an excellent lounge/dining room with corner window showing off those views. There is also a fitted kitchen with walk-in pantry, two bedrooms including a generous size double room plus a large wet room. The property has double glazing with exception of a small window in the pantry, a gas-fired central heating system and extensive loft area with ladder access. There is an enclosed garden and garage to the rear. No upper chain.