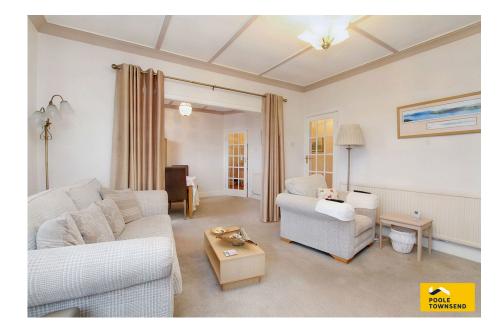

• No Upper Chain

• Enclosed garden

• Garage to the rear

• 2 Double bedrooms

This first-floor apartment is beautifully situated and boasts stunning views across the local golf course to the sea beyond. The generously proportioned rooms include an excellent lounge/dining room with corner window showing off those views. There is also a fitted kitchen with walk-in pantry, two bedrooms including a generous size double room plus a large wet room. The property has double glazing with exception of a small window in the pantry, a gas-fired central heating system and extensive loft area with ladder access. There is an enclosed garden and garage to the rear. No upper chain.