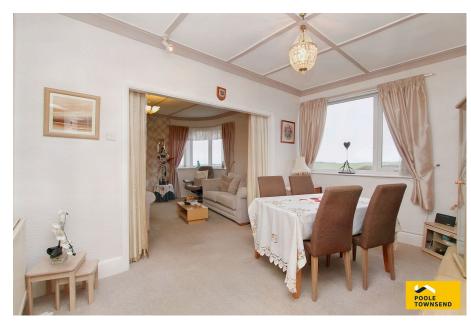

• No Upper Chain

• Enclosed garden

• Garage to the rear

• 2 Double bedrooms

This first-floor apartment is beautifully situated and boasts stunning views across the local golf course to the sea beyond. The generously proportioned rooms include an excellent lounge/dining room with corner window showing off those views. There is also a fitted kitchen with walk-in pantry, two bedrooms including a generous size double room plus a large wet room. The property has double glazing with exception of a small window in the pantry, a gas-fired central heating system and extensive loft area with ladder access. There is an enclosed garden and garage to the rear. No upper chain.