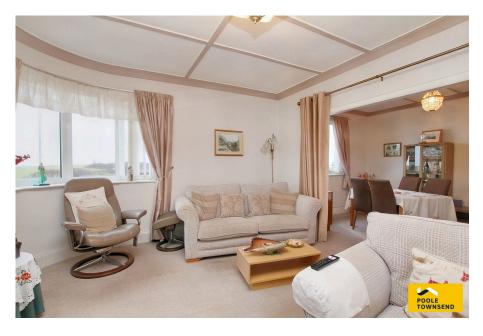

• No Upper Chain

• Enclosed garden

• Garage to the rear

• 2 Double bedrooms

This first-floor apartment is beautifully situated and boasts stunning views across the local golf course to the sea beyond. The generously proportioned rooms include an excellent lounge/dining room with corner window showing off those views. There is also a fitted kitchen with walk-in pantry, two bedrooms including a generous size double room plus a large wet room. The property has double glazing with exception of a small window in the pantry, a gas-fired central heating system and extensive loft area with ladder access. There is an enclosed garden and garage to the rear. No upper chain.