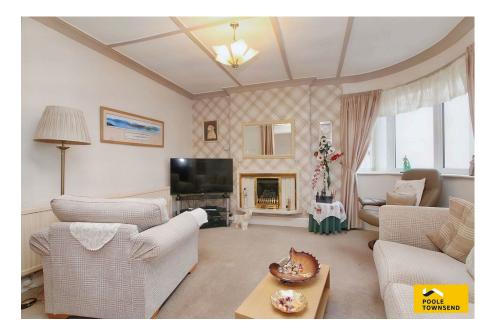

• No Upper Chain

• Enclosed garden

• Garage to the rear

• 2 Double bedrooms

This first-floor apartment is beautifully situated and boasts stunning views across the local golf course to the sea beyond. The generously proportioned rooms include an excellent lounge/dining room with corner window showing off those views. There is also a fitted kitchen with walk-in pantry, two bedrooms including a generous size double room plus a large wet room. The property has double glazing with exception of a small window in the pantry, a gas-fired central heating system and extensive loft area with ladder access. There is an enclosed garden and garage to the rear. No upper chain.