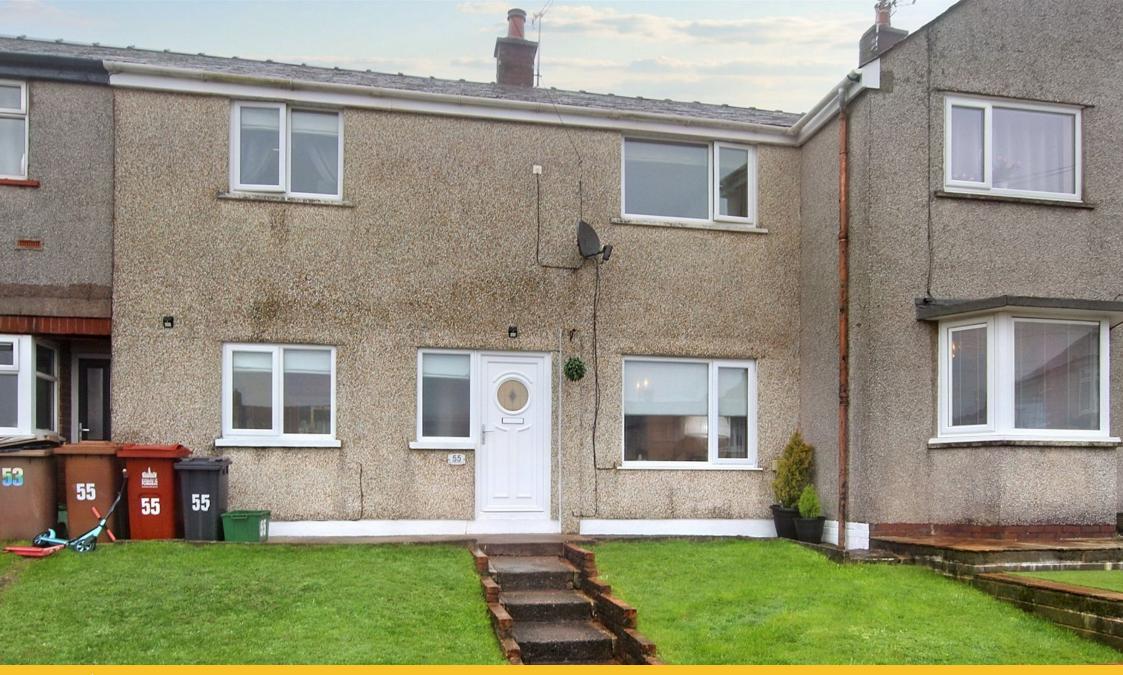

## Bay View Grove, Barrow-in-furness, LA13 0EQ £176,000

🍋 3 🚰 1 🚘 1

- Family property
- Excellent garden space
- Double doors opening into the garden
- Three bedrooms
- Gas fired central heating system

- Located in a popular residential area
- Central hall leading to the lounge
- Open plan dining kitchen
- Double glazed throughout
- Modern glow worm boiler

NEW PRICE This family property is located in a popular residential area, offering excellent garden space to relax plus modern and tastefully decorated accommodation. The central hall leads through to the lounge where there are double doors opening into the garden, there is an open plan dining kitchen modern fitted units and appliances, three bedrooms, bathroom and separate WC. The property is double glazed throughout and also has a gas-fired central heating system with a modern glowworm boiler.