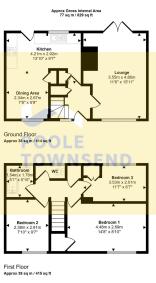

This floorplan is only for illustrative purposes and is not to scale, Measuments of norms, doors, windows, and any terms are approximat and no responsibility is taken for any error, omission or mis-statement, loone of items such as bathroom usite are representations only an may not book like the real items. Made with Made Snappy 380.

NEW PRICE This family property is located in a popular residential area, offering excellent garden space to relax plus modern and tastefully decorated accommodation. The central hall leads through to the lounge where there are double doors opening into the garden, there is an open plan dining kitchen modern fitted units and appliances, three bedrooms, bathroom and separate WC. The property is double glazed throughout and also has a gas-fired central heating system with a modern glowworm boiler.