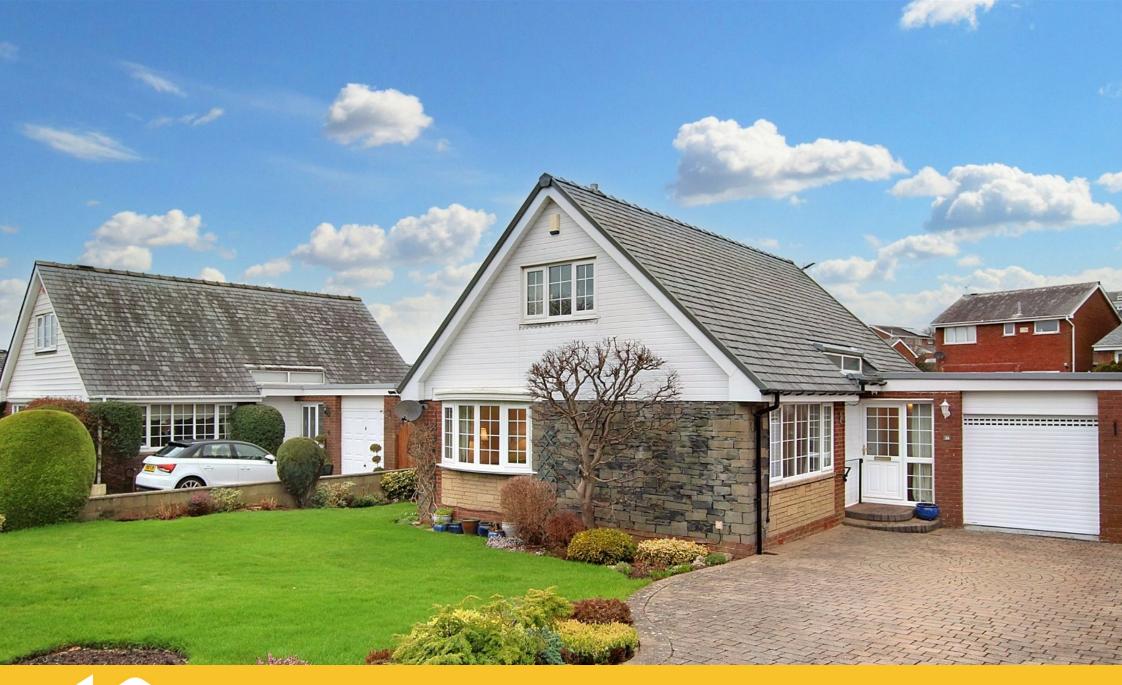

## Holbeck Park Avenue, Barrow-in-furness, LA13 ORE £350,000

<image>

🛤 3 🚰 2 🚍 2

- Immaculately presented home
- Colourful and well tended garden to the front and rear
- Dual aspect lounge with separate dining room
- Gas fired central heating
- No upper chain

NEW\*\*This is an immaculately presented home which is situated in a lovely residential location in Holbeck. There is a colourful and well tended garden to the front and also to the rear where there is patio and access to an extended garage. The accommodation includes three double bedrooms, the main bedroom is on the ground floor featuring an en-suite shower room. The living space comprises a dual aspect lounge with separate dining room and an extended breakfast kitchen with conservatory alongside. The property has UPVC framed double glazing throughout and gas-fired central heating, private parking and no upper chain.