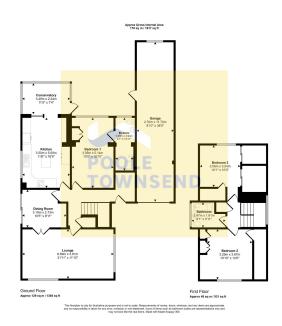

## Holbeck Park Avenue, Barrow-in-furness, LA13 ORE £350,000

<image>

🛤 3 🚰 2 🚍 2

- Immaculately presented home
- Colourful and well tended garden to the front and rear
- Dual aspect lounge with separate dining room
- Gas fired central heating
- No upper chain

NEW\*\*This is an immaculately presented home which is situated in a lovely residential location in Holbeck. There is a colourful and well tended garden to the front and also to the rear where there is patio and access to an extended garage. The accommodation includes three double bedrooms, the main bedroom is on the ground floor featuring an en-suite shower room. The living space comprises a dual aspect lounge with separate dining room and an extended breakfast kitchen with conservatory alongside. The property has UPVC framed double glazing throughout and gas-fired central heating, private parking and no upper chain.