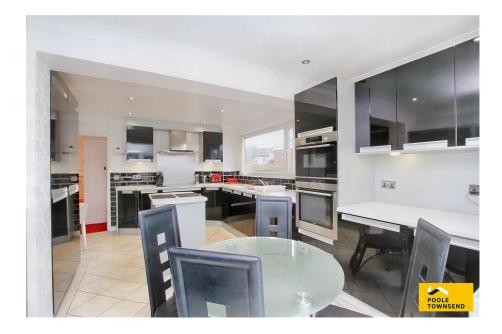

NEW\*\*This is an immaculately presented home which is situated in a lovely residential location in Holbeck. There is a colourful and well tended garden to the front and also to the rear where there is patio and access to an extended garage. The accommodation includes three double bedrooms, the main bedroom is on the ground floor featuring an en-suite shower room. The living space comprises a dual aspect lounge with separate dining room and an extended breakfast kitchen with conservatory alongside. The property has UPVC framed double glazing throughout and gas-fired central heating, private parking and no upper chain.