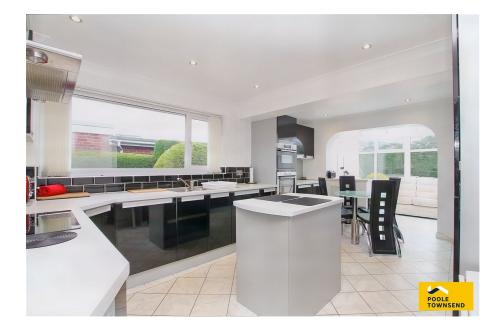

NEW\*\*This is an immaculately presented home which is situated in a lovely residential location in Holbeck. There is a colourful and well tended garden to the front and also to the rear where there is patio and access to an extended garage. The accommodation includes three double bedrooms, the main bedroom is on the ground floor featuring an en-suite shower room. The living space comprises a dual aspect lounge with separate dining room and an extended breakfast kitchen with conservatory alongside. The property has UPVC framed double glazing throughout and gas-fired central heating, private parking and no upper chain.