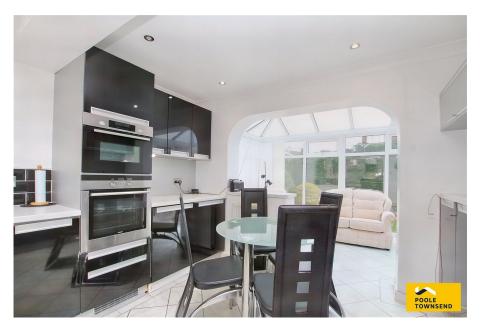

NEW\*\*This is an immaculately presented home which is situated in a lovely residential location in Holbeck. There is a colourful and well tended garden to the front and also to the rear where there is patio and access to an extended garage. The accommodation includes three double bedrooms, the main bedroom is on the ground floor featuring an en-suite shower room. The living space comprises a dual aspect lounge with separate dining room and an extended breakfast kitchen with conservatory alongside. The property has UPVC framed double glazing throughout and gas-fired central heating, private parking and no upper chain.