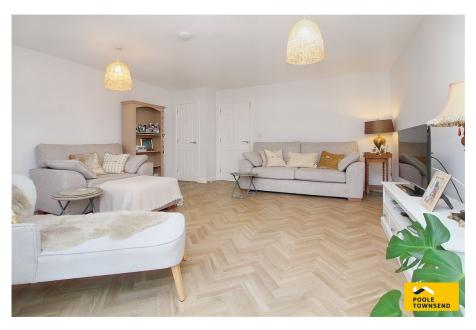

# **Description**

The accommodation is light, airy and immaculately presented throughout, boasting an impressive energy efficiency rating of Band B.

From the entrance hall, there is access into the 2-piece cloakroom, the kitchen and also the impressive size lounge where there is a lovely view into the garden and a glazed sliding door leading onto the patio.