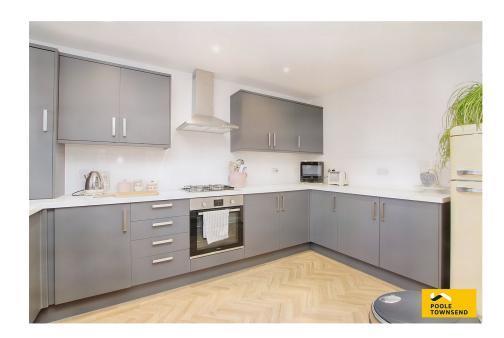

The base units in the kitchen wrap around three of the four walls with additional storage within a single row of cupboards fitted to the wall above. The kitchen is equipped with an integrated oven with grill, a gas hob and cooker hood. There is space alongside the sink for a washing machine and additional space for a ridge/freezer at the end of the work surface. The boiler is concealed in the wall cupboard by the window.