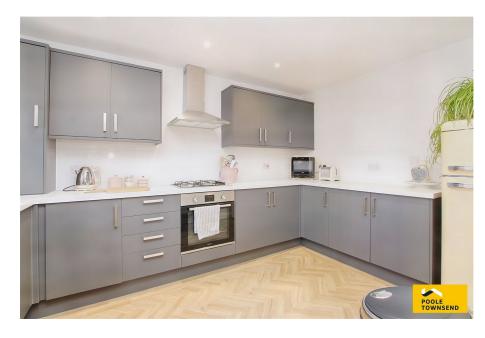

The base units in the kitchen wrap around three of the four walls with additional storage within a single row of cupboards fitted to the wall above. The kitchen is equipped with an integrated oven with grill, a gas hob and cooker hood. There is space alongside the sink for a washing machine and additional space for a ridge/freezer at the end of the work surface. The boiler is concealed in the wall cupboard by the window.