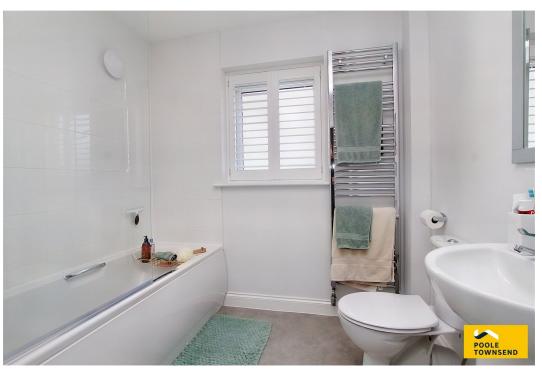

The landing has loft access and doors to each of the bedrooms and bathroom.

The sanitary ware in the bathroom is finished in white with chrome coloured fittings. There is a mixer shower installed over the bath with a glazed screen fitted alongside. Storage for towels and bedding etc. is available in the fitted cupboard at the end of the bath.