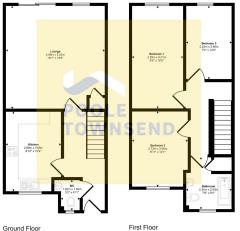

Approx 47 sq m / 502 sq ft

Approx 47 sq m / 501 sq ft

· Immaculately presented home

· Close to local schools

Fitted kitchen

Built by LECK

Spacious lounge

Patio within garden