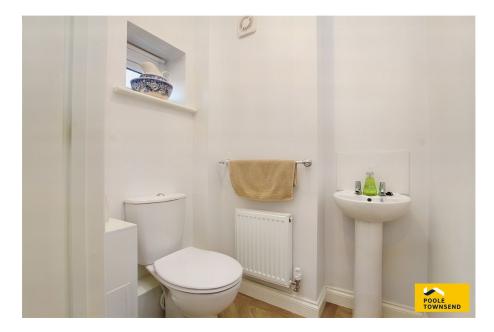

The landing has loft access and doors to each of the bedrooms and bathroom.

The sanitary ware in the bathroom is finished in white with chrome coloured fittings. There is a mixer shower installed over the bath with a glazed screen fitted alongside. Storage for towels and bedding etc. is available in the fitted cupboard at the end of the bath.