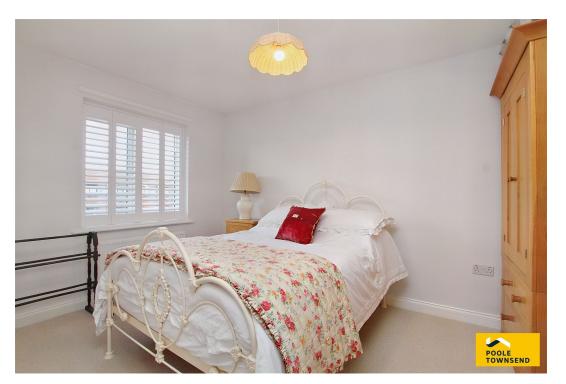

The landing has loft access and doors to each of the bedrooms and bathroom.

The sanitary ware in the bathroom is finished in white with chrome coloured fittings. There is a mixer shower installed over the bath with a glazed screen fitted alongside. Storage for towels and bedding etc. is available in the fitted cupboard at the end of the bath.

• 3 great sized bedrooms

• 3-piece bathroom suite

Off-road parking

LEASEHOLD