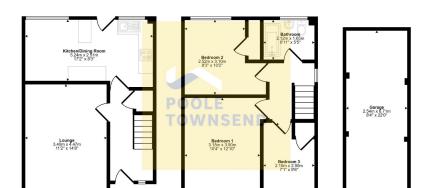

• Lovely Residential Location • Ideal For All Buyers

Kitchen Diner
 Gas, Central Heating

• Double Glazing • Front & Rear Gardens

• Detached Garage • Lovely Views

• 3 Piece Bathroom • 3 Bedrooms

Approx Gross Internal Area 93 sq m / 1000 sq ft

sq ft Approx 39 sq m / 419 sq ft Approx

This floorplan is only for illustrative purposes and is not to scale. Measurements of rooms, doors, windows, and any items are approximate and no responsibility is taken for any error, omission or mis-statement. Loons of items such as bathroom sutes are representations only and may not look like the real items. Made with Made Shappy 30s.

Garage

Approx 17 sq m / 184 sq ft

First Floor

Ground Floor

Approx 37 sq m / 397 sq ft

REDUCED Situated in a lovely residential location, this property would make an ideal home for a couple or family. The accommodation is well presented throughout offering a bright and sunny lounge, a kitchen/diner that has direct access into the garden, 3 bedrooms and a 3-piece bathroom. There is a gas CH system, DG, garden to the front and rear, driveway parking and a detached garage. The lounge and first bedroom enjoy a nice view of the front garden and into the road. The rear bedroom has a beautiful outlook across the garden to the fields behind.