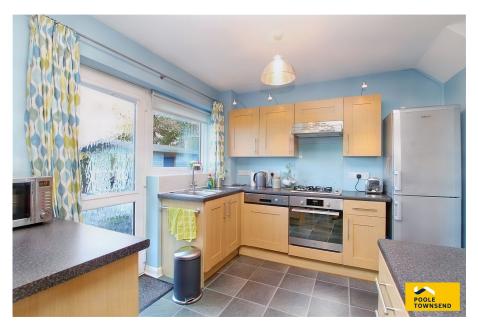

Garage

Approx 17 sq m / 184 sq ft

First Floor

Ground Floor

Approx 37 sq m / 397 sq ft

REDUCED Situated in a lovely residential location, this property would make an ideal home for a couple or family. The accommodation is well presented throughout offering a bright and sunny lounge, a kitchen/diner that has direct access into the garden, 3 bedrooms and a 3-piece bathroom. There is a gas CH system, DG, garden to the front and rear, driveway parking and a detached garage. The lounge and first bedroom enjoy a nice view of the front garden and into the road. The rear bedroom has a beautiful outlook across the garden to the fields behind.