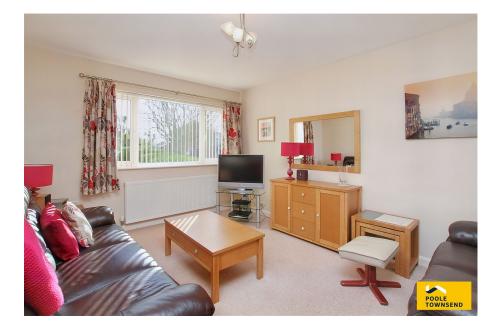

The living accommodation includes a lovely size lounge which enjoys the morning sunshine. The kitchen and dining room are open plan, overlooking the garden and also having stepped access onto the patio area. The kitchen units are modern with a wood effect finish to the cabinet doors and a contrasting coloured finish to the work surface. There is an integrated oven with hob and cooker hod, a dishwasher, space for a fridge/freezer and plumbing for a washing machine.