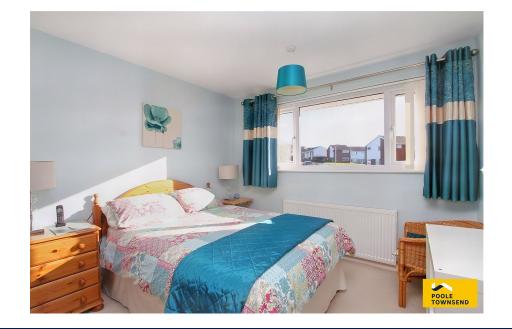

The landing has a loft hatch and access to each of the 3 bedrooms, including a generous size double room to the front. The second bedroom at the rear has a large fitted cupboard offering storage as well as housing the boiler. The third bedroom, which is a single room, has a built-in cupboard over the staircase.