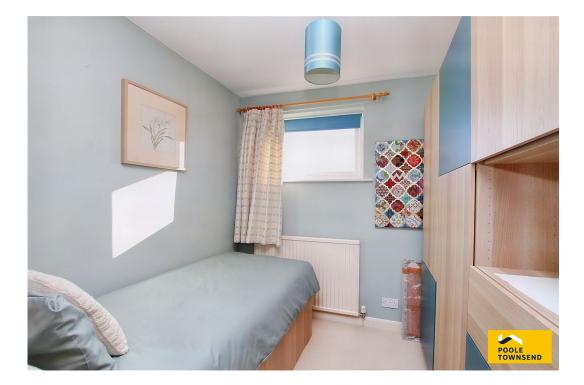

The landing has a loft hatch and access to each of the 3 bedrooms, including a generous size double room to the front. The second bedroom at the rear has a large fitted cupboard offering storage as well as housing the boiler. The third bedroom, which is a single room, has a built-in cupboard over the staircase.