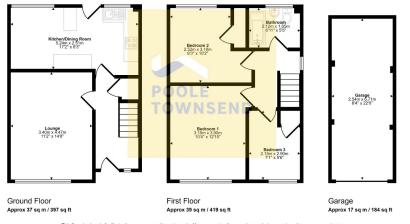

The bathroom suite is white with chrome coloured fittings and a shower attachment to the mixer taps on the bath.

Approx Gross Internal Area 93 sq m / 1000 sq ft

This floorplan is only for illustrative purposes and is not to scale. Measurements of nooms, doors, windows, and any items are approximate and no responsibility is taken for any error, omission or mis-statement. Icoms of items such as bathroom suites are representations only and may not look like the real items. IAdes with Made Snappy 950.