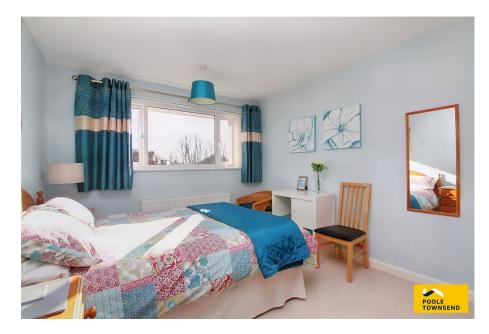

The landing has a loft hatch and access to each of the 3 bedrooms, including a generous size double room to the front. The second bedroom at the rear has a large fitted cupboard offering storage as well as housing the boiler. The third bedroom, which is a single room, has a built-in cupboard over the staircase.