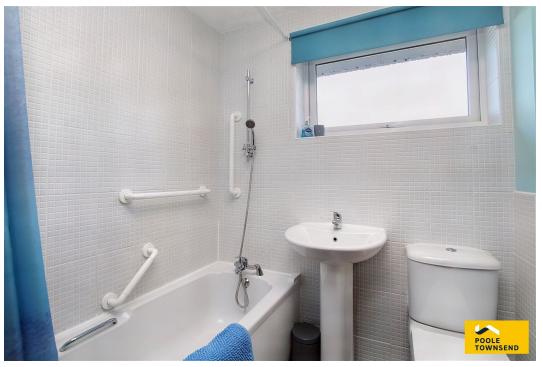

The bathroom suite is white with chrome coloured fittings and a shower attachment to the mixer taps on the bath.

Approx Gross Internal Area 93 sq m / 1000 sq ft

This floorplan is only for illustrative purposes and is not to scale. Measurements of nooms, doors, windows, and any items are approximate and no responsibility is taken for any error, omission or mis-statement. Icoms of items such as bathroom suites are representations only and may not look like the real items. IAdes with Made Snappy 950.