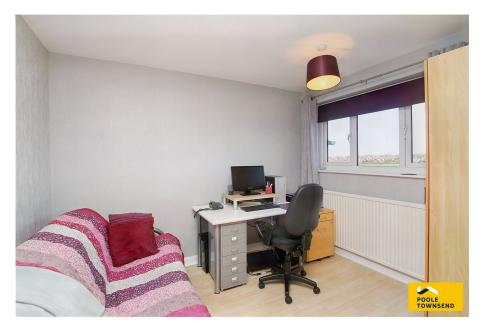

The living accommodation includes a lovely size lounge which enjoys the morning sunshine. The kitchen and dining room are open plan, overlooking the garden and also having stepped access onto the patio area. The kitchen units are modern with a wood effect finish to the cabinet doors and a contrasting coloured finish to the work surface. There is an integrated oven with hob and cooker hod, a dishwasher, space for a fridge/freezer and plumbing for a washing machine.

The landing has a loft hatch and access to each of the 3 bedrooms, including a generous size double room to the front. The second bedroom at the rear has a large fitted cupboard offering storage as well as housing the boiler. The third bedroom, which is a single room, has a built-in cupboard over the staircase.