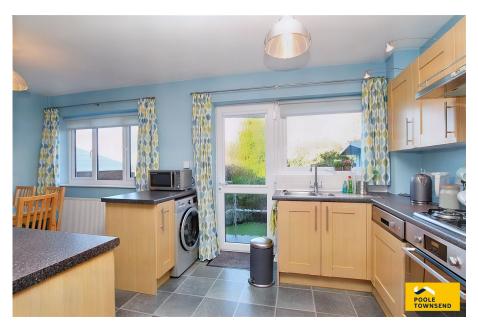

The living accommodation includes a lovely size lounge which enjoys the morning sunshine. The kitchen and dining room are open plan, overlooking the garden and also having stepped access onto the patio area. The kitchen units are modern with a wood effect finish to the cabinet doors and a contrasting coloured finish to the work surface. There is an integrated oven with hob and cooker hod, a dishwasher, space for a fridge/freezer and plumbing for a washing machine.