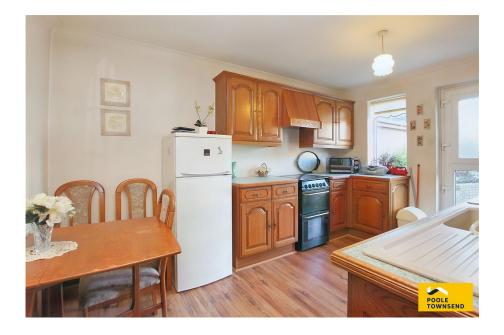

• Front & Rear Garden • Fitted Kitchen & Dining Space

NEW PRICE Situated in a lovely cul-de-sac location within the popular Hawcoat area of town. This detached true bungalow offers nicely appointed accommodation that includes a spacious lounge with a large window to the front elevation, fitted kitchen with dining space, two bedrooms and a bathroom. The property has UPVC framed double glazing, a gas-fired central heating system and no upper chain. There is a private driveway for parking, a garden to the front and more spacious garden to the rear with lawn and patio etc.