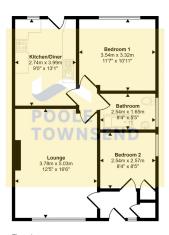

## Approx Gross Internal Area 59 sq m / 638 sq ft

Floorplan

This floorplan is only for illustrative purposes and is not to scale. Measurements of rooms, doors, windows, and any items are approximate and no responsibility is taken for any error, omission or mis-statement. Icons of items such as bathroom suites are representations only and may not look like the real terms. Made with Made Snacov 380.