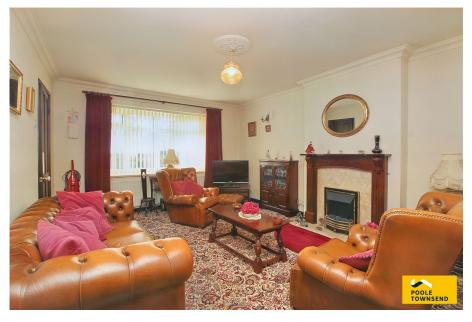

• Front & Rear Garden • Fitted Kitchen & Dining Space

NEW PRICE Situated in a lovely cul-de-sac location within the popular Hawcoat area of town. This detached true bungalow offers nicely appointed accommodation that includes a spacious lounge with a large window to the front elevation, fitted kitchen with dining space, two bedrooms and a bathroom. The property has UPVC framed double glazing, a gas-fired central heating system and no upper chain. There is a private driveway for parking, a garden to the front and more spacious garden to the rear with lawn and patio etc.