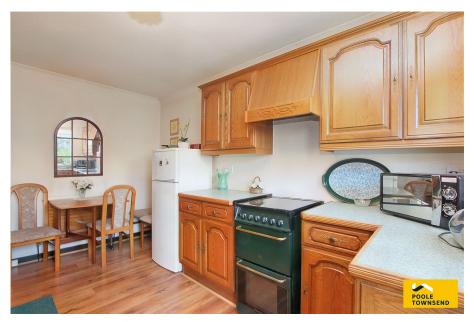

• Front & Rear Garden • Fitted Kitchen & Dining Space

NEW PRICE Situated in a lovely cul-de-sac location within the popular Hawcoat area of town. This detached true bungalow offers nicely appointed accommodation that includes a spacious lounge with a large window to the front elevation, fitted kitchen with dining space, two bedrooms and a bathroom. The property has UPVC framed double glazing, a gas-fired central heating system and no upper chain. There is a private driveway for parking, a garden to the front and more spacious garden to the rear with lawn and patio etc.