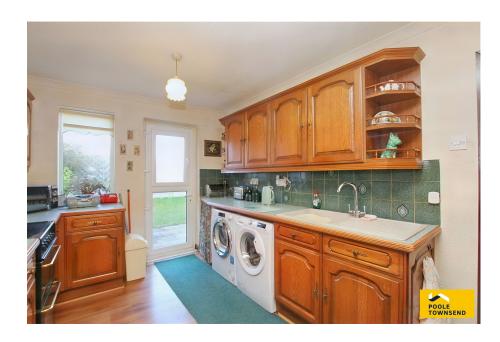

• Front & Rear Garden • Fitted Kitchen & Dining Space

NEW PRICE Situated in a lovely cul-de-sac location within the popular Hawcoat area of town. This detached true bungalow offers nicely appointed accommodation that includes a spacious lounge with a large window to the front elevation, fitted kitchen with dining space, two bedrooms and a bathroom. The property has UPVC framed double glazing, a gas-fired central heating system and no upper chain. There is a private driveway for parking, a garden to the front and more spacious garden to the rear with lawn and patio etc.