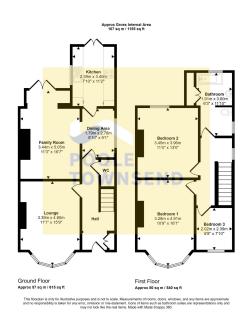

MUST VIEW This beautiful family home is set in a prime residential location, convenient for local sports facilities, schools and bus services. The tastefully presented accommodation features two generous size reception rooms, a smartly finished kitchen with garden access, 3 bedrooms and a modern bathroom. There is off-road parking, a gas central heating system, DG (except 1), GF WC and family friendly gardens with lawn, patio and shed.