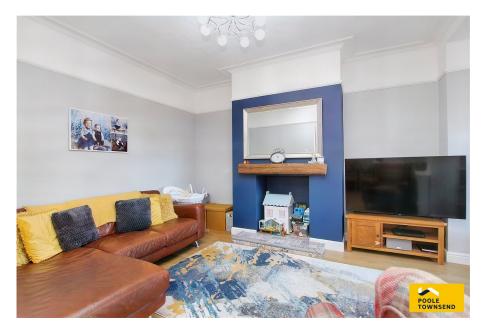

The adjacent family room has double doors accessing the gardens and an archway to the dining area alongside.

A single step down from the dining space leads you into the kitchen which has units fitted to both sides of the room with integrated appliances including an electric fan assisted oven/grill, a halogen style hob and cooker hood. There is also a fridge/freezer and a washing machine.