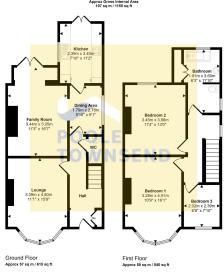

The living accommodation is access from the entrance hallway which also has the benefit of a 2-piece WC/cloakroom beneath the staircase. The bay windowed lounge at the front of the house has an inset gas fire with a painted, 1930s style surround with over mantle mirror and mantle.

The adjacent family room has double doors accessing the gardens and an archway to the dining area alongside.

A single step down from the dining space leads you into the kitchen which has units fitted to both sides of the room with integrated appliances including an electric fan assisted oven/grill, a halogen style hob and cooker hood. There is also a fridge/freezer and a washing machine.

The first floor provides three bedrooms, including a spacious bay front room and a second double room to the rear of the house.

The bathroom is spacious and semi-divided by a modesty wall

· Prime Residential Location