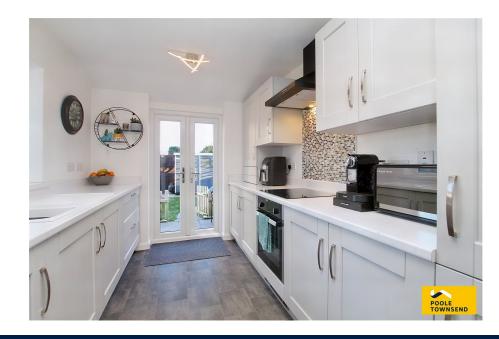

The adjacent family room has double doors accessing the gardens and an archway to the dining area alongside.

A single step down from the dining space leads you into the kitchen which has units fitted to both sides of the room with integrated appliances including an electric fan assisted oven/grill, a halogen style hob and cooker hood. There is also a fridge/freezer and a washing machine.