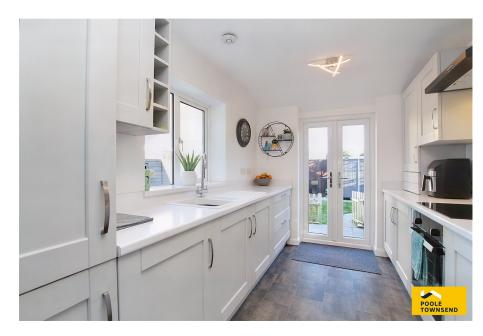

The adjacent family room has double doors accessing the gardens and an archway to the dining area alongside.

A single step down from the dining space leads you into the kitchen which has units fitted to both sides of the room with integrated appliances including an electric fan assisted oven/grill, a halogen style hob and cooker hood. There is also a fridge/freezer and a washing machine.