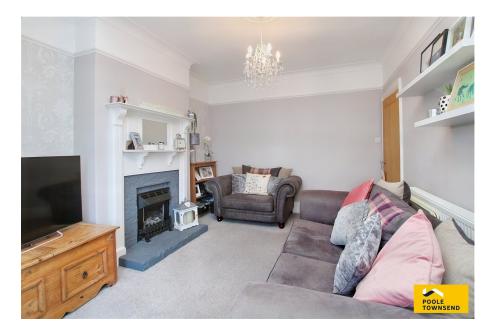

The living accommodation is access from the entrance hallway which also has the benefit of a 2-piece WC/cloakroom beneath the staircase. The bay windowed lounge at the front of the house has an inset gas fire with a painted, 1930s style surround with over mantle mirror and mantle.