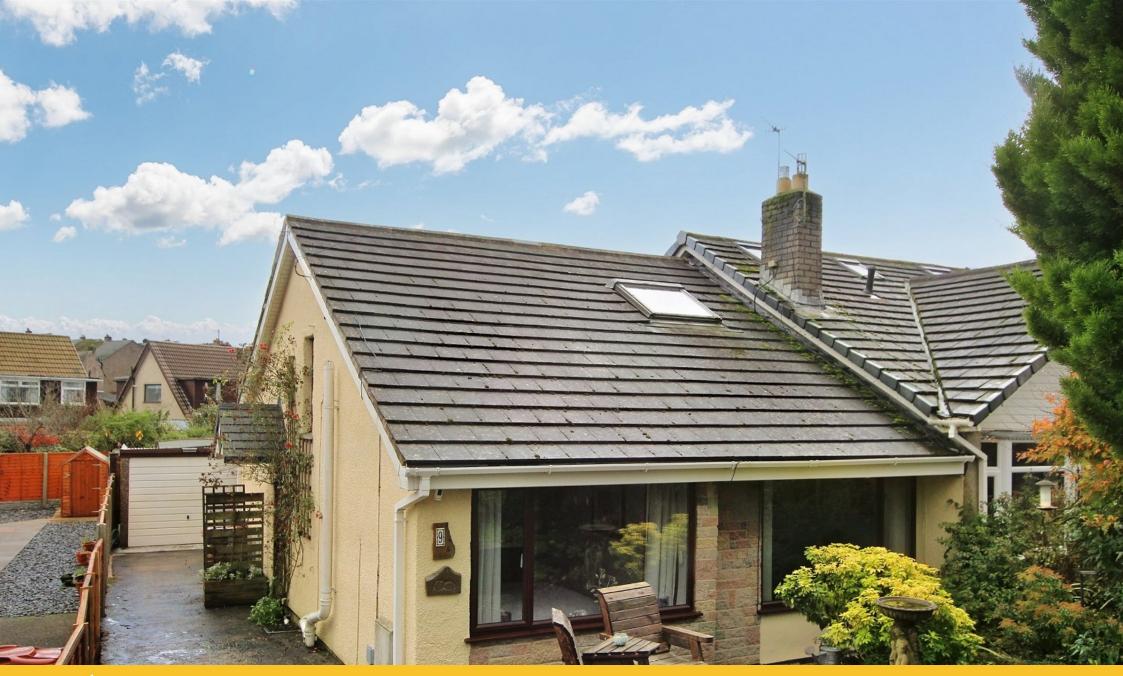

## Green Lane, Dalton-in-furness, LA15 8LZ

£220,000

- · Lovely Semi Detached Bungalow
- 3 double bedrooms
- Impressive two-storey extension to the rear and a loft conversion
- 2 reception rooms
- Smart kitchen diner that has Ground floor shower room direct access to the garden
- Bathroom to the first floor
- Colourful gardens to front and rear
- Driveway parking with garage Council tax band C

NEW \*\*\* This is a lovely bungalow that has been superbly improved with the addition of an impressive two-storey extension to the rear and a loft conversion. The extended accommodation has broadened this property's appeal, including family buyers who may be attracted by the 3 double bedrooms, 2 reception rooms and a smart kitchen diner that has direct access to the garden. There is also a GF shower room and a bathroom to the first floor. Colourful gardens to the front and rear, driveway parking plus a garage and outbuildings are further benefits worth noting.