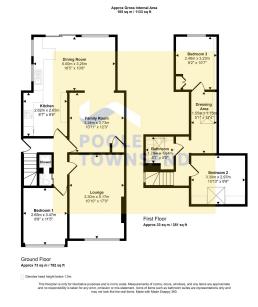

## Green Lane, Dalton-in-furness, LA15 8LZ

£220,000

- · Lovely Semi Detached Bungalow
- 3 double bedrooms
- Impressive two-storey extension to the rear and a loft conversion
- 2 reception rooms
- Smart kitchen diner that has Ground floor shower room direct access to the garden
- Bathroom to the first floor
- Colourful gardens to front and rear
- Driveway parking with garage Council tax band C

NEW \*\*\* This is a lovely bungalow that has been superbly improved with the addition of an impressive two-storey extension to the rear and a loft conversion. The extended accommodation has broadened this property's appeal, including family buyers who may be attracted by the 3 double bedrooms, 2 reception rooms and a smart kitchen diner that has direct access to the garden. There is also a GF shower room and a bathroom to the first floor. Colourful gardens to the front and rear, driveway parking plus a garage and outbuildings are further benefits worth noting.