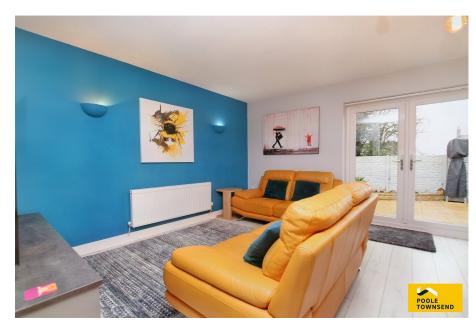

The living accommodation comprises; a comfortable family lounge and an impressive living kitchen where there is a lovely family space alongside the dining area. This stylishly presented kitchen is well equipped, featuring two integrated ovens with slide 'n' hide doors, an integrated fridge and freezer and a full-size dishwasher unit. There is also instant hot tap behind the sink providing extra convenience. There is stepped access through the glazed double doors to the patio within the private garden which has a large expanse of lawn and a relaxing hot tub area which is covered and has a home bar alongside. The hot tub is available by separate negotiation.