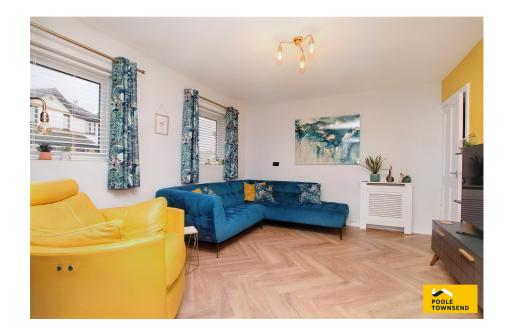

The living accommodation comprises; a comfortable family lounge and an impressive living kitchen where there is a lovely family space alongside the dining area. This stylishly presented kitchen is well equipped, featuring two integrated ovens with slide 'n' hide doors, an integrated fridge and freezer and a full-size dishwasher unit. There is also instant hot tap behind the sink providing extra convenience. There is stepped access through the glazed double doors to the patio within the private garden which has a large expanse of lawn and a relaxing hot tub area which is covered and has a home bar alongside. The hot tub is available by separate negotiation.