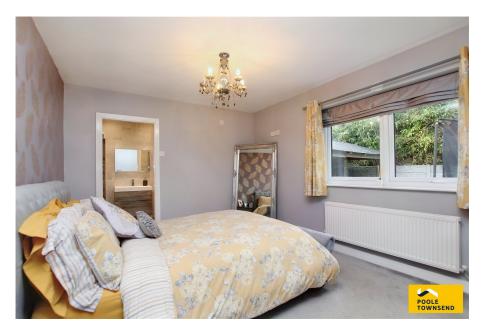

All four bedrooms are comfortable double rooms with the master bedroom also having a contemporary styled en-suite with shower area featuring a ceiling mounted rain shower with wall mounted controls outside of the enclosure. There is a wall mounted wash basin with drawer storage beneath and a close coupled WC alongside. The room has further storage, a vanity mirror and a ladder style radiator.