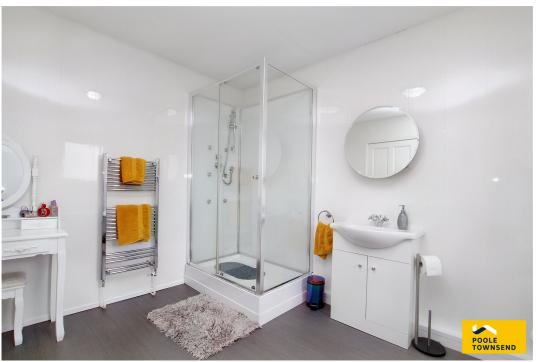

The family bathroom has a four-piece suite that includes a freestanding, a roll top bath with shower attachment to the taps, WC, wash basin with cupboard below and also a generous sized shower enclosure with multiple body jets.