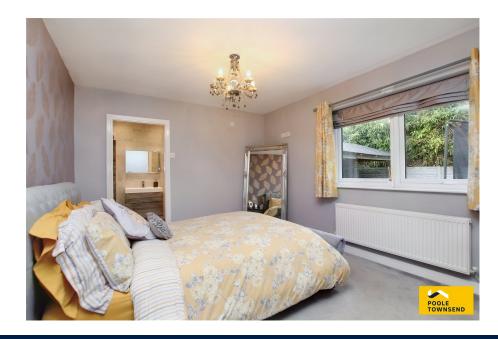

All four bedrooms are comfortable double rooms with the master bedroom also having a contemporary styled en-suite with shower area featuring a ceiling mounted rain shower with wall mounted controls outside of the enclosure. There is a wall mounted wash basin with drawer storage beneath and a close coupled WC alongside. The room has further storage, a vanity mirror and a ladder style radiator.