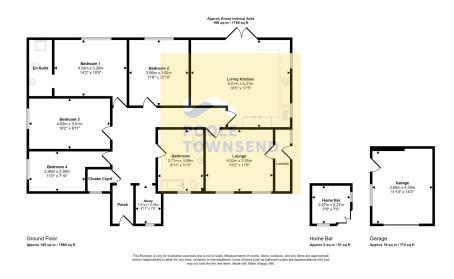

## Description

DISCLOSURE - THIS PROPERTY IS OWNED BY A MEMBER OF POOLE TOWNSEND STAFF This impressive true bungalow offers spacious and nicely appointed accommodation that is all accessed from the central entrance hall. There is loft access from the hallway and access into a useful cloakroom/boot room and home study.

The living accommodation comprises; a comfortable family lounge and an impressive living kitchen where there is a lovely family space alongside the dining area. This stylishly presented kitchen is well equipped, featuring two integrated ovens with slide 'n' hide doors, an integrated fridge and freezer and a full-size dishwasher unit. There is also instant hot tap behind the sink providing extra convenience. There is stepped access through the glazed double doors to the patio within the private garden which has a large expanse of lawn and a relaxing hot tub area which is covered and has a home bar alongside. The hot tub is available by separate negotiation.

All four bedrooms are comfortable double rooms with the master bedroom also having a contemporary styled en-suite with shower area featuring a ceiling mounted rain shower with wall mounted controls outside of the enclosure. There is a wall mounted wash basin with drawer storage beneath and a close coupled WC alongside. The room has further storage, a vanity mirror and a ladder style radiator.

The family bathroom has a four-piece suite that includes a freestanding, a roll top bath with shower attachment to the taps, WC, wash basin with cupboard below and also a generous sized shower enclosure with multiple body jets.

There is ample parking for 3 vehicles on the private driveway with further space within the garage. The EV charger can be available by separate negotiations.

Impressive True Bungalow

· Stylishly Presented