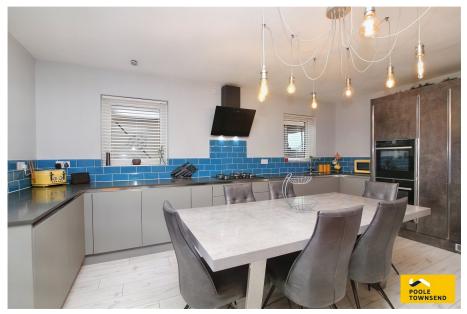

The living accommodation comprises; a comfortable family lounge and an impressive living kitchen where there is a lovely family space alongside the dining area. This stylishly presented kitchen is well equipped, featuring two integrated ovens with slide 'n' hide doors, an integrated fridge and freezer and a full-size dishwasher unit. There is also instant hot tap behind the sink providing extra convenience. There is stepped access through the glazed double doors to the patio within the private garden which has a large expanse of lawn and a relaxing hot tub area which is covered and has a home bar alongside. The hot tub is available by separate negotiation.