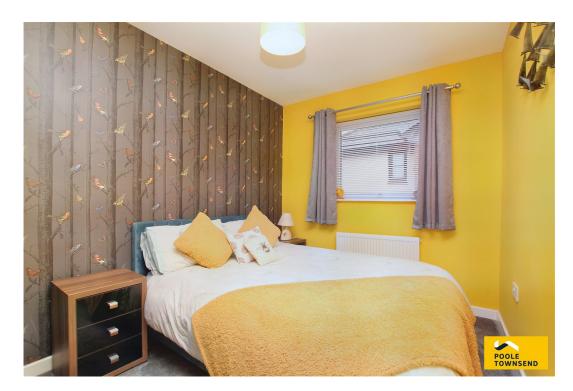

All four bedrooms are comfortable double rooms with the master bedroom also having a contemporary styled en-suite with shower area featuring a ceiling mounted rain shower with wall mounted controls outside of the enclosure. There is a wall mounted wash basin with drawer storage beneath and a close coupled WC alongside. The room has further storage, a vanity mirror and a ladder style radiator.