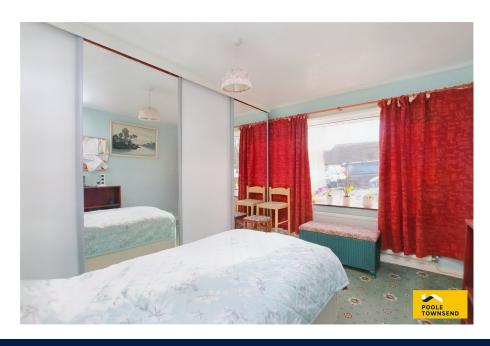

The two bedrooms are at the front of the property with one having wall-to-wall fitted wardrobes with full height sliding doors.

The shower room has a three-piece suite with a WC, a vanity basin with cupboard storage below and a quadrant shape shower enclosure with an electric shower fitted within. There is a tall ladder style radiator, extractor fan and a large built-in cupboard.