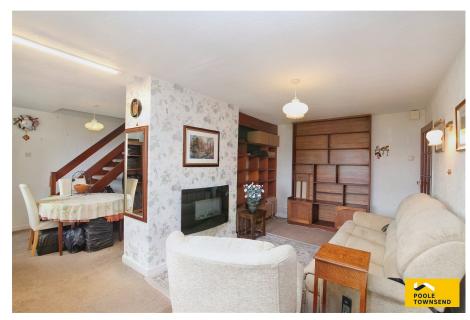

The side access door leads you into the central hallway where there are doors leading to all of the ground floor accommodation with exception of the kitchen.

The living space is open plan, features a generous size lounge with open access to the adjacent dining space. There is a wall mounted fire, open fronted shelving and a useful built-in cupboard that also houses the boiler. There is an open tread stairwell to the first-floor accommodation and a door leading into the kitchen.