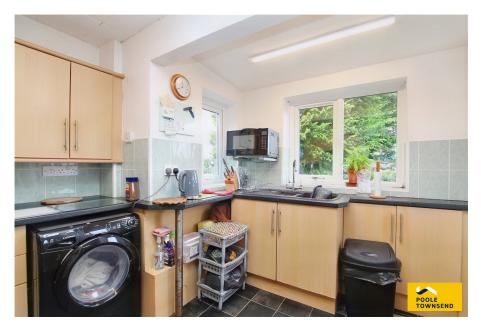

The kitchen has modern fitted units with a contrasting coloured worktop that extends throughout the room. There is space to accommodate a freestanding cooker, washing machine and fridge freezer. There is a rear access door leading you into the rear garden via the patio where there are steps leading down to the lawn covered garden where there are mature trees and planting.