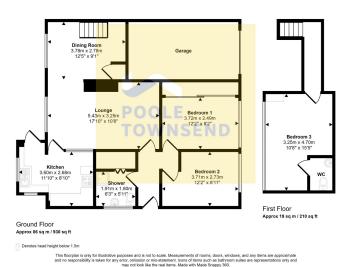

#### Approx Gross Internal Are 106 sq m / 1140 sq ft

Dormer Bungalow

· Lovely cul-de-sac

Open plan living space

· Mature trees and planting

• 3 bedrooms

· Ample off road parking

No upper chain