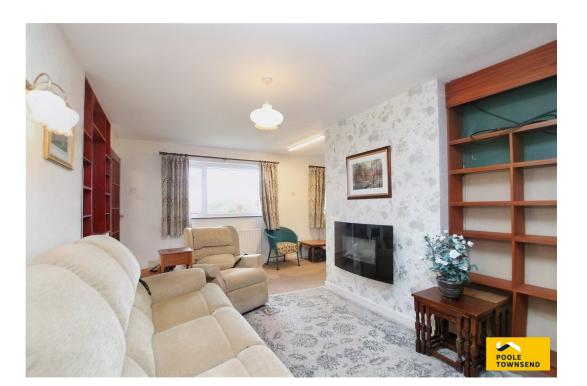

The side access door leads you into the central hallway where there are doors leading to all of the ground floor accommodation with exception of the kitchen.

The living space is open plan, features a generous size lounge with open access to the adjacent dining space. There is a wall mounted fire, open fronted shelving and a useful built-in cupboard that also houses the boiler. There is an open tread stairwell to the first-floor accommodation and a door leading into the kitchen.