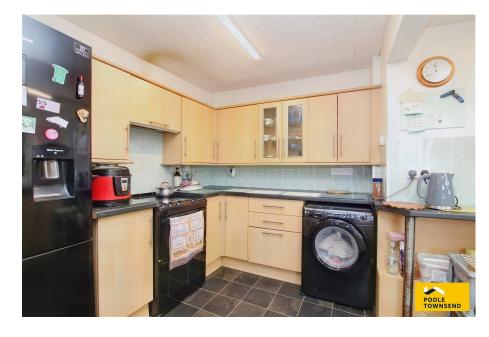

The kitchen has modern fitted units with a contrasting coloured worktop that extends throughout the room. There is space to accommodate a freestanding cooker, washing machine and fridge freezer. There is a rear access door leading you into the rear garden via the patio where there are steps leading down to the lawn covered garden where there are mature trees and planting.