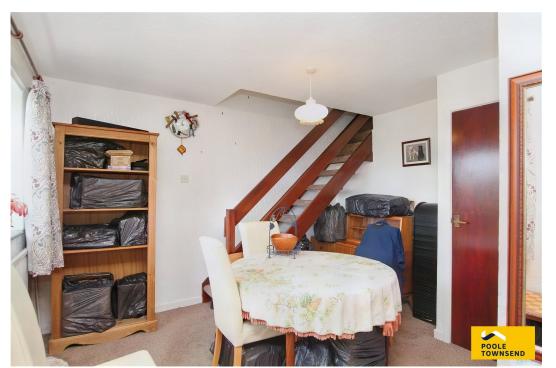

The side access door leads you into the central hallway where there are doors leading to all of the ground floor accommodation with exception of the kitchen.

The living space is open plan, features a generous size lounge with open access to the adjacent dining space. There is a wall mounted fire, open fronted shelving and a useful built-in cupboard that also houses the boiler. There is an open tread stairwell to the first-floor accommodation and a door leading into the kitchen.

The first-floor landing area has low-level access panels leading into the residual loft space and also a door taking you into the third bedroom which is a double room with a full width window to the rear elevation offering a level with the rear elevation of the re