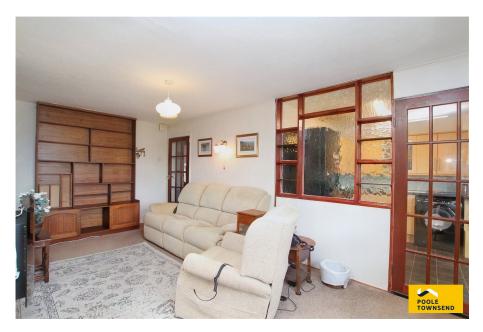

The side access door leads you into the central hallway where there are doors leading to all of the ground floor accommodation with exception of the kitchen.

The living space is open plan, features a generous size lounge with open access to the adjacent dining space. There is a wall mounted fire, open fronted shelving and a useful built-in cupboard that also houses the boiler. There is an open tread stairwell to the first-floor accommodation and a door leading into the kitchen.