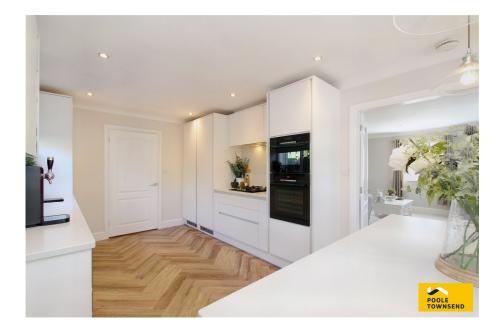

Stunning Modern Detached • New Fitted kitchen / Diner Bungalow

• Modern Four Piece Bathroom • Three Bedrooms

• Spacious Living Room

• Large Garden / Patio Area

Storage Room

• Gated Off Road Parking

• Double Glazed / GCH

Council Tax Band D

\*\*PRICE REDUCTION\*\*This stunning detached bungalow offers a stylish and contemporary feel throughout that incorporates an elegant monochrome decor with splashes of colour to the bedroom accommodation. This well-appointed home also enjoys a generous sized plot with an extensive flagged patio, lawn and a covered hot tub area with bar. The accommodation has been extended and improved by converting part of the garage space to form a fourth bedroom which will broaden this property's appeal further. There is ample parking for two vehicles and useful storage space within the residual garage area. The property is beautifully situated within the cul-de-sac which is only a few minutes' walk away from the local beach.