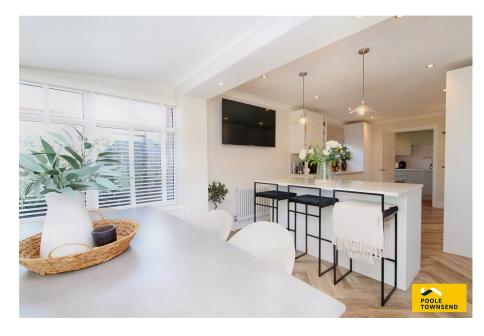

Stunning Modern Detached • New Fitted kitchen / Diner Bungalow

• Modern Four Piece Bathroom • Three Bedrooms

• Spacious Living Room

• Large Garden / Patio Area

Storage Room

• Gated Off Road Parking

• Double Glazed / GCH

Council Tax Band D

\*\*PRICE REDUCTION\*\*This stunning detached bungalow offers a stylish and contemporary feel throughout that incorporates an elegant monochrome decor with splashes of colour to the bedroom accommodation. This well-appointed home also enjoys a generous sized plot with an extensive flagged patio, lawn and a covered hot tub area with bar. The accommodation has been extended and improved by converting part of the garage space to form a fourth bedroom which will broaden this property's appeal further. There is ample parking for two vehicles and useful storage space within the residual garage area. The property is beautifully situated within the cul-de-sac which is only a few minutes' walk away from the local beach.