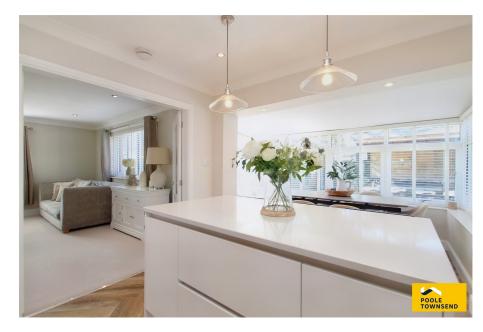

Stunning Modern Detached • New Fitted kitchen / Diner Bungalow

• Modern Four Piece Bathroom • Three Bedrooms

• Spacious Living Room

• Large Garden / Patio Area

Storage Room

• Gated Off Road Parking

• Double Glazed / GCH

Council Tax Band D

\*\*PRICE REDUCTION\*\*This stunning detached bungalow offers a stylish and contemporary feel throughout that incorporates an elegant monochrome decor with splashes of colour to the bedroom accommodation. This well-appointed home also enjoys a generous sized plot with an extensive flagged patio, lawn and a covered hot tub area with bar. The accommodation has been extended and improved by converting part of the garage space to form a fourth bedroom which will broaden this property's appeal further. There is ample parking for two vehicles and useful storage space within the residual garage area. The property is beautifully situated within the cul-de-sac which is only a few minutes' walk away from the local beach.