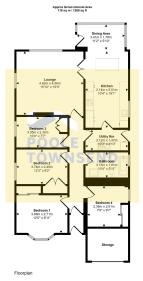

This fooglan is only for illustrative purposes and is not to scale. Measurements of spore, doors, windows, and any items are approximate and so reasonability in blaze for any arms containing on each statement from of farms such as before on sides are preparationed and or reasonability.