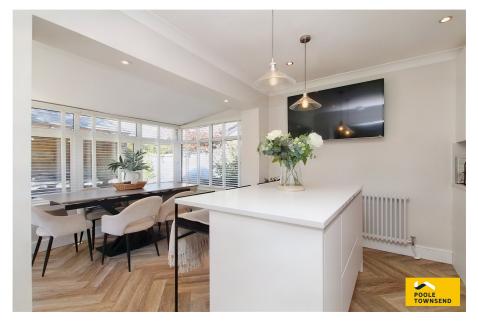

Stunning Modern Detached • New Fitted kitchen / Diner Bungalow

• Modern Four Piece Bathroom • Three Bedrooms

• Spacious Living Room

• Large Garden / Patio Area

Storage Room

• Gated Off Road Parking

• Double Glazed / GCH

Council Tax Band D

\*\*PRICE REDUCTION\*\*This stunning detached bungalow offers a stylish and contemporary feel throughout that incorporates an elegant monochrome decor with splashes of colour to the bedroom accommodation. This well-appointed home also enjoys a generous sized plot with an extensive flagged patio, lawn and a covered hot tub area with bar. The accommodation has been extended and improved by converting part of the garage space to form a fourth bedroom which will broaden this property's appeal further. There is ample parking for two vehicles and useful storage space within the residual garage area. The property is beautifully situated within the cul-de-sac which is only a few minutes' walk away from the local beach.