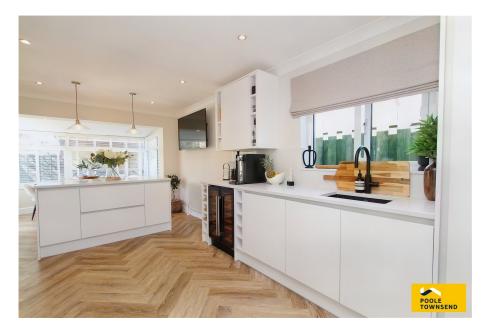

Stunning Modern Detached • New Fitted kitchen / Diner Bungalow

• Modern Four Piece Bathroom • Three Bedrooms

• Spacious Living Room

• Large Garden / Patio Area

Storage Room

• Gated Off Road Parking

• Double Glazed / GCH

Council Tax Band D

\*\*PRICE REDUCTION\*\*This stunning detached bungalow offers a stylish and contemporary feel throughout that incorporates an elegant monochrome decor with splashes of colour to the bedroom accommodation. This well-appointed home also enjoys a generous sized plot with an extensive flagged patio, lawn and a covered hot tub area with bar. The accommodation has been extended and improved by converting part of the garage space to form a fourth bedroom which will broaden this property's appeal further. There is ample parking for two vehicles and useful storage space within the residual garage area. The property is beautifully situated within the cul-de-sac which is only a few minutes' walk away from the local beach.