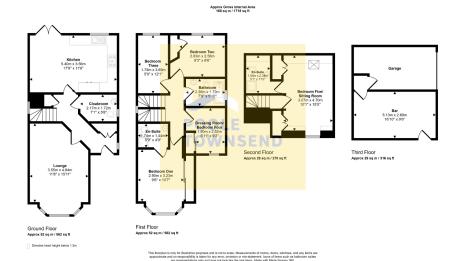

## Description

This exceptional family home, offers an open drive at the front, as well as additional parking for two cars and a garage to the rear. The front door opens into an inviting entrance hall with doors leading to the ground floor, accommodation and stairs to the first floor. There is also a large built-in cupboard, providing space for coats, shoes, and household equipment and a single storage cupboard set beneath the stairs.