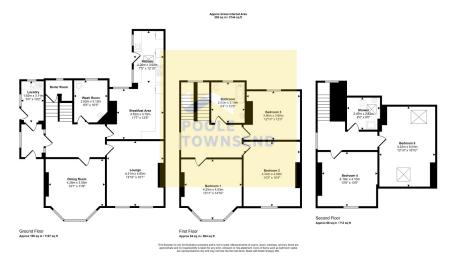

MUST VIEW - KEEN SELLERS Located in one of the towns prime residential areas, this imposing three-storey residence boasts superbly proportioned accommodation with an impressive hallway entrance with a stunning tiled floor and staircase. The accommodation includes; five double bedrooms, 3 reception areas, a kitchen and separate laundry room, plus a stylish family bathroom, shower room and separate wash room. This is an ideal family home with enclosed gardens, a range of outbuildings and off-road parking for two vehicles.