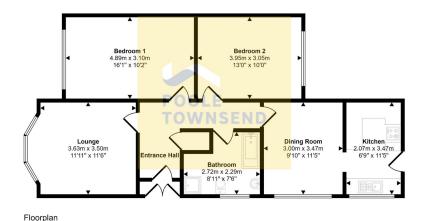

## Approx Gross Internal Area 77 sq m / 831 sq ft

This floorplan is only for illustrative purposes and is not to scale. Measurements of rooms, doors, windows, and any items are approximate and no responsibility is taken for any error, omission or mis-statement. Icons of items such as bathroom suites are representations only and may not look like the real items. Made with Made Snappy 360