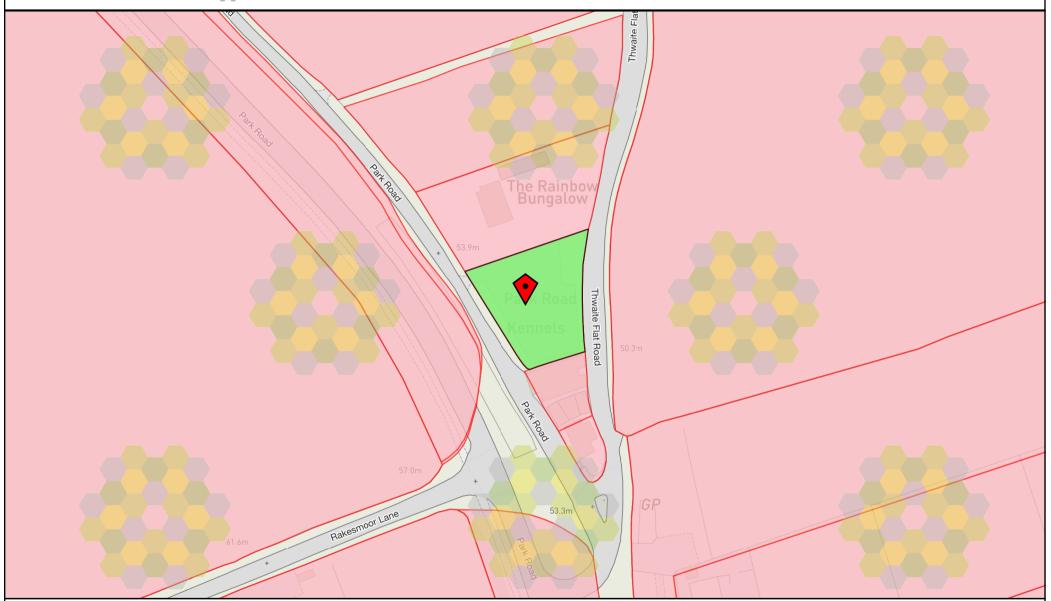

BETA

Map scale 1:1250

0 5 10 15 20 25 30 35 40 50m

© Crown copyright and database rights 2022 Ordnance Survey 100026316

This map is for reference purposes only. You are not permitted to copy, sub-license, distribute or sell any of this data to third parties in any form. Data last updated 10:00pm 19 JANUARY, 2022

## MapSearch Snapshot

| Title number | Estate information | Address                                                                  |
|--------------|--------------------|--------------------------------------------------------------------------|
| CU22195      | Freehold           | LAND LYING TO THE NORTH OF, BREAST MILL, THWAITE FLAT, BARROW-IN-FURNESS |