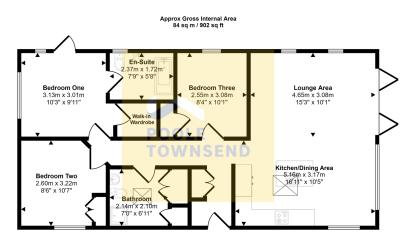

• Open Plan Living

• Views

• Open 52 Weeks

Floorplan

This floorplan is only for illustrative purposes and is not to scale. Measurements of rooms, doors, windows, and any items are approximate and no responsibility is taken for any error, omission or mis-statement. Icons of items such as bathroom suites are representations only and may not look like the real items. Made with Made Snappy 380.