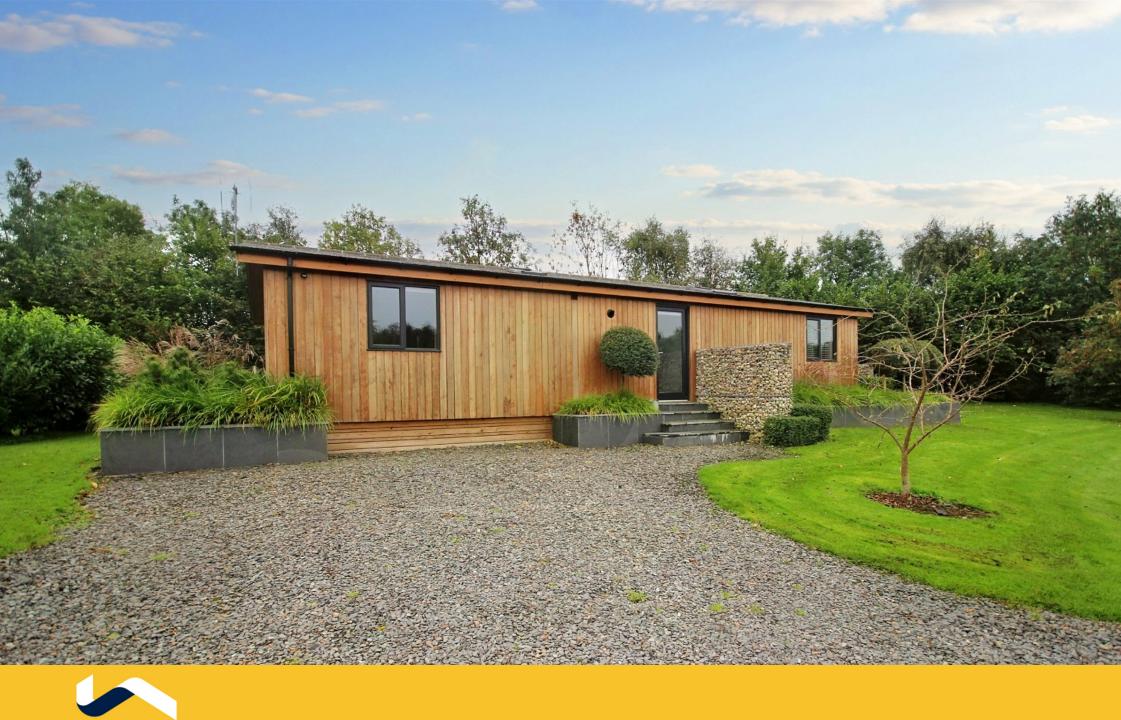

## **20 Sandgate Country Park, Flookburgh** £230,000

🍋 3 🎦 2 🚍 1

- Picturesque Rural Location
- Situated on the Edge of The Cartmel Valley
- Stunning Cedar Clad Lodge · 3 Double Bedrooms
- Bright & Airy

Situated in a picturesque rural location on the edge of Cartmel Valley, is this truly stunning, cedar clad eco lodge. Bright and airy throughout and enjoying views onto the tranquil surroundings, this high quality lodge features a spacious open plan living room, with glazed doors opening onto a decked seating area, 3 double bedrooms and two contemporary bathrooms. Please Note: Not to be used as a permanent residence. No sub-letting. The Season runs a full 12 months