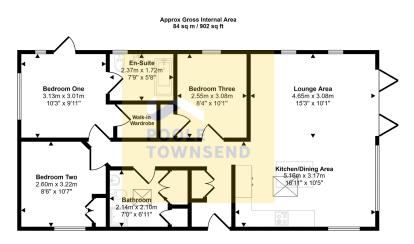

• Open Plan Living

Views

• Open 52 Weeks

Floorplan

This floorplan is only for illustrative purposes and is not to scale. Measurements of rooms, doors, windows, and any items are approximate and no responsibility is taken for any error, omission or mis-statement. Icons of items such as bathroom suites are representations only and may not look like the real items. Made with Made Snapp 380.